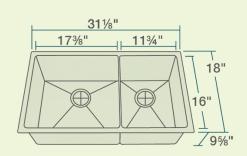

31 1/8" x 18" x 9 5/8" 33" Minimum Cabinet Size 14-, 16- or 18-Gauge Steel Available Certified High-Quality 304 Stainless Steel **Brushed Satin Finish** Offset Drain Thick Sound Dampener Rubber Pad Fully Insulated Cardboard Cutout Template Included Installation Hardware Included Lifetime Warranty SinkLink installation piece included