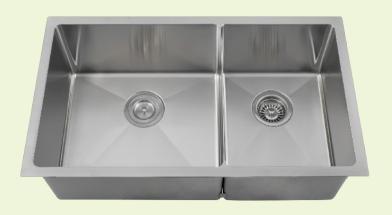

## Stainless Steel

Stainless Steel is the most popular choice for today's kitchens due to its clean look and durability. The beautiful brushed satin finish helps to hide small scratches that may occur over the lifetime of the sink. Our Stainless Steel sinks are made from high quality 14, 16, 18 or 20 gauge steel. Most models are made of one piece construction that ensures the sturdiest kitchen sink you will find. Our sinks are made from 300-series stainless steel and are guaranteed not to rust or stain. Each sink is fully insulated and has a sound dampening pad. Our stainless steel sinks are backed by a limited lifetime warranty. This sink can be mounted under a laminate countertop with the included SinkLink installation piece, creating a sleek look. Offered in white, black or gray, the SinkLink is constructed from thick durable plastic and acts as a secure barrier that keeps the foundation of the laminate countertop dry.

31 1/8" x 18" x 9 5/8" 33" Minimum Cabinet Size 14-, 16- or 18-Gauge Steel Available Certified High-Quality 304 Stainless Steel **Brushed Satin Finish** Offset Drain Thick Sound Dampener Rubber Pad Fully Insulated Cardboard Cutout Template Included Installation Hardware Included Lifetime Warranty SinkLink installation piece included