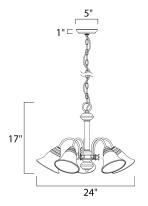

## **PRODUCT DESCRIPTION**

Maxim Lighting's commitment to both the residential lighting and the home building industries will assure you a product line focused on your basic lighting needs. With the Malaga collection you will find quality lighting that is well designed, well priced and readily available.



#### **MEASUREMENTS**

DIMENSION : 24" W x 17" H HANGING WEIGHT : 10.72 lb

### **LAMPING**

INPUT VOLTAGE : 120V

: 5 x 60W Incandescent E26 Medium, 300W Total

**BULB INCLUDED** : (Not Included)

DIMMABLE : Yes

#### **FINISHES OPTION**



## **GLASS**

Frosted FT

# MATERIAL

Steel, Glass

#### **RATINGS**

cETLus Dry Location







OPERATING TEMPERATURE: -20°C (-4°F), 40°C (104°F)

Always consult a qualified electrician before installing any lighting product.



WESTERN DISTRIBUTION CENTER (HEADQUARTER) 253 NORTH VINELAND AVE I CITY OF INDUSTRY, CA 91746

## **EASTERN DISTRIBUTION CENTER**

4200 SHIRLEY DR. I ATLANTA, GA 30336

P. 626.956.4200 | F. 626.956.4225 | maximlighting.com