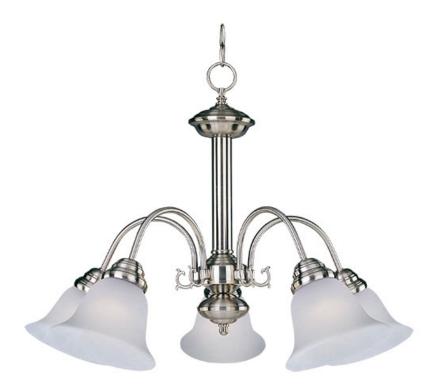

## **PRODUCT DESCRIPTION**

Maxim Lighting's commitment to both the residential lighting and the home building industries will assure you a product line focused on your basic lighting needs. With the Malaga collection you will find quality lighting that is well designed, well priced and readily available.

### **LAMPING**

INPUT VOLTAGE : 120V

: 5 x 60W Incandescent E26 Medium, 300W Total

**BULB INCLUDED** : (Not Included)

DIMMABLE : Yes

## **GLASS**

Frosted FT

# MATERIAL

Steel, Glass