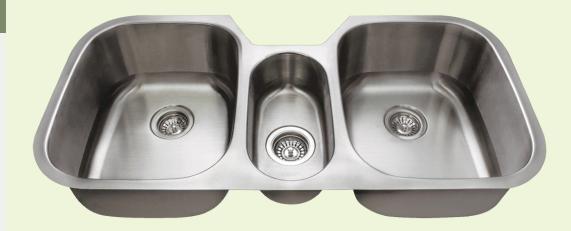

## 4521 Triple Bowl

42 3/4" x 20 3/4" x 8 1/2" 16- or 18-Gauge Steel Available Certified High-Quality 304 Stainless Steel Brushed Satin Finish Offset Drain Thick Sound Dampener Rubber Pad Fully Insulated Cardboard Cutout Template Included Installation Hardware Included Limited Lifetime Warranty

## Accessories Features Cold-Rolled Stainless Brushed-Satin Finish 45" Minimum Cabinet 16 or 18 Gauge Offset Drain 3 1/2" Undermount Installation Size Available Steel Sound Dampening Fully Insulated Cutout Template Hardware Included Limited Lifetime Three Bowls \*Accessories not included Warranty 16g UPC: 819084018531 [000]11111111 18g UPC: 819084018548