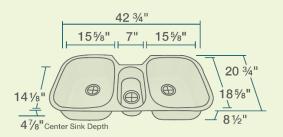

42 3/4" x 20 3/4" x 8 1/2" 16- or 18-Gauge Steel Available Certified High-Quality 304 Stainless Steel Brushed Satin Finish Offset Drain Thick Sound Dampener Rubber Pad Fully Insulated Cardboard Cutout Template Included Installation Hardware Included Limited Lifetime Warranty

## Accessories Features Cold-Rolled Stainless Brushed-Satin Finish 45" Minimum Cabinet 16 or 18 Gauge Offset Drain 3 1/2" Undermount Installation Size Available Steel Sound Dampening Fully Insulated Cutout Template Hardware Included Limited Lifetime Three Bowls \*Accessories not included Warranty 16g UPC: 819084018531 [000]11111111 18g UPC: 819084018548