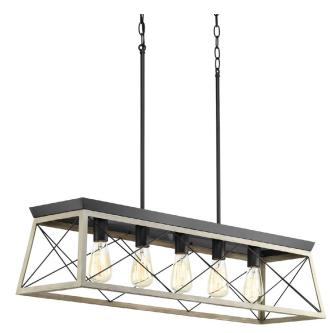

## Briarwood

The Briarwood collection features a classic pattern commonly found on barn or farmhouse doors and gates. The simple geometric form features a fauxpainted wood enclosure to frame vintage-style light bulbs. A coastal-inspired whitewashed finish paired with Graphite details.

- Features a classic pattern commonly found on barn or farmhouse doors and gates
- Faux-painted wood-look enclosure to frame vintage-style light bulbs.
- Coastal-inspired whitewashed finish paired with Graphite details

Category: Island/Linear

Finish: Graphite (painted)

Construction: Steel construction

Width: 38" Length: 10" Height: 9" H/CTR: Nolsland/Linear Overall Ht. W/Stem: 75"

| MOUNTING                                                                                                                                                      | ELECTRICAL                            | LAMPING                                 | ADDITIONAL INFORMATION    |
|---------------------------------------------------------------------------------------------------------------------------------------------------------------|---------------------------------------|-----------------------------------------|---------------------------|
| Ceiling chain mounted<br>Mounting strap for outlet box<br>included                                                                                            | Pre-wired<br>15 feet of wire supplied | Quantity:<br>Five 100w max. Medium Base | cULus Dry location listed |
| Two pieces of six links of 9 gauge<br>chain supplied<br>One 6", four 12" lengths of<br>stem included<br>covers a standard 4" octagonal<br>recessed outlet box | 120 V                                 | E26 base socket                         |                           |