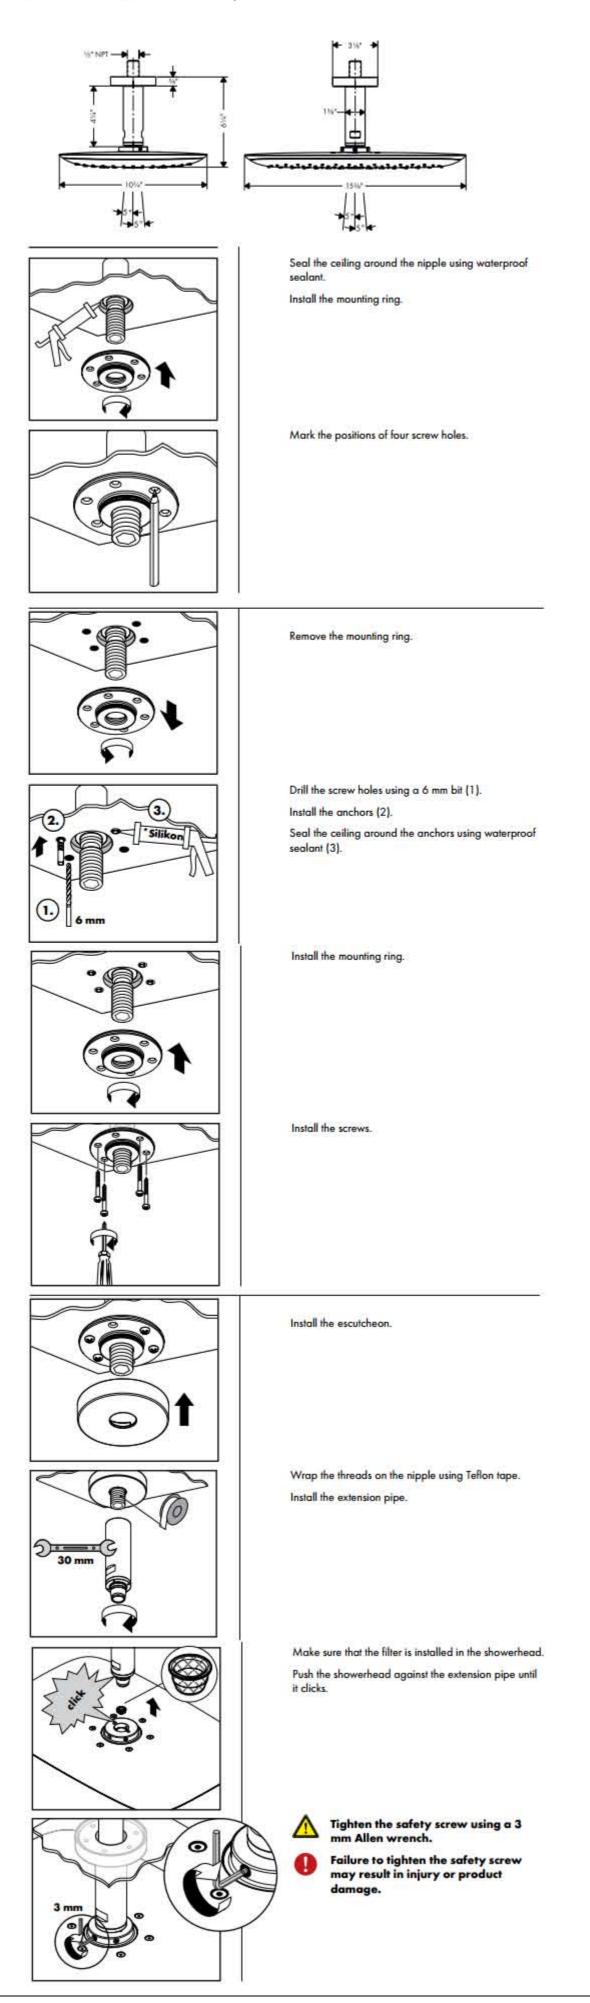

27390XX1 Installation

Rough-in: install a 1/2" NPT female fitting, recessed 3/8" inside the surface of the finished ceiling.

Wrap the threads on 1/2" NPT part of the nipple with Teflon tape.

Install the mounting nipple using a 3/8" Allen wrench (not included).