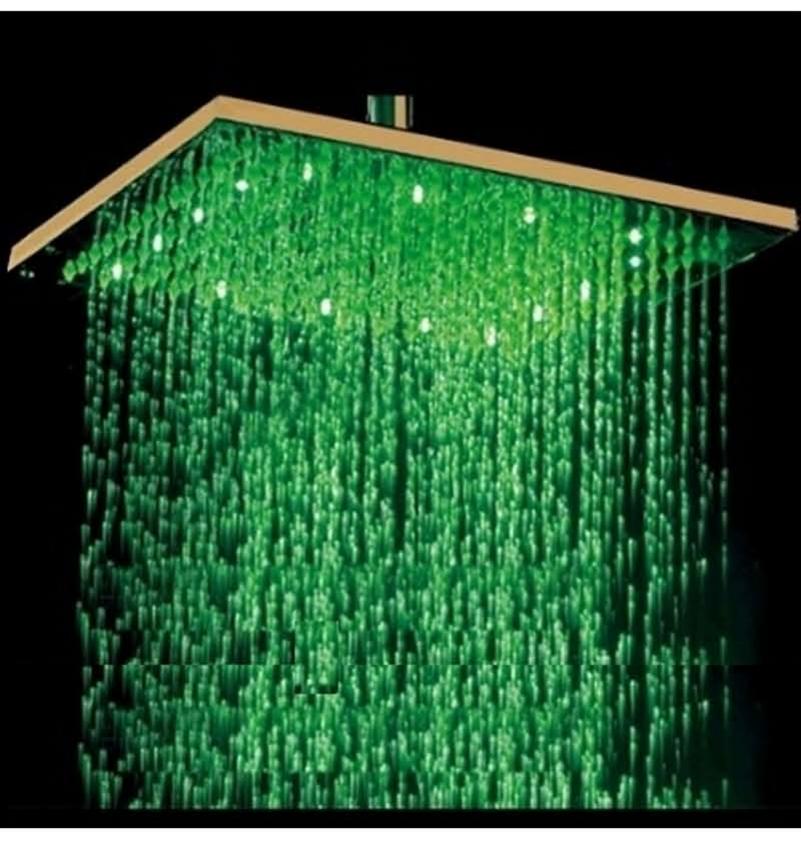

## Fontana 12" or 16" Gold Plated Square LED Rain Shower Head (Solid Brass)



## **INSTALLATION INSTRUCTIONS**

- Before you begin, read the installation instructions below. Observe all local building and safety codes.
- Unpack and inspect the product for any shipping damages. If you find damages, do not install. If you need assistance or have questions while installing your shower set, contact Customer Service.
- We recommend consulting a professional if you are unfamiliar with installing bathroom fixtures, and plumbing. TOOLS AND MATERIALS:
- Screwdriver
- Teflon Tape

These instructions are meant as a general guideline. Always check the package for instructions for your particular product.

- 1 Remove your existing shower head
- 2 Clean the shower arm supply pipe threads
- 3 If a gasket is not included, wrap the shower arm supply pipe threads with Teflon Tape
-