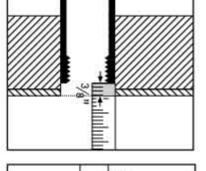

27390XX1 Installation

Rough-in: install a 1/2" NPT female fitting, recessed 3/8" inside the surface of the finished ceiling.

Wrap the threads on 1/2" NPT part of the nipple with Teflon tape.

Install the mounting nipple using a 3/8" Allen wrench (not included).

This General diagram and installation instructions are not intended for any specific model, but is presented as a general guideline for Installations!