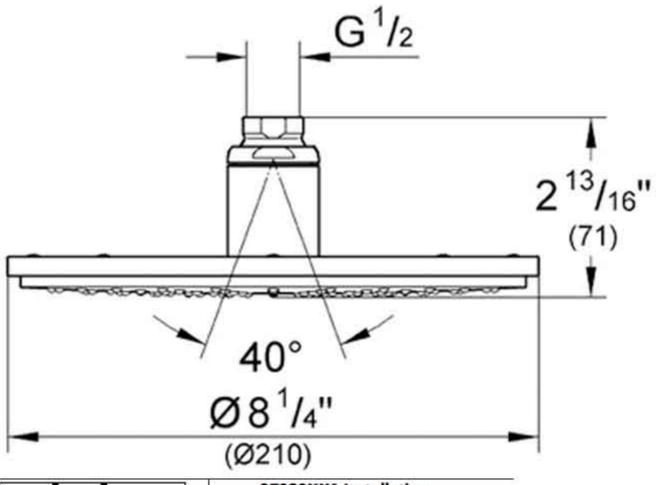

w. Observe all local building and safety codes.
- Unpack and inspect the product for any shipping damages. If you find damages, do not install. If you need assistance or have questions while installing your shower set, contact Customer Service.
- We recommend consulting a professional if you are unfamiliar with installing bathroom fixtures, and plumbing. TOOLS AND MATERIALS:
- Screwdriver
- Teflon Tape

These instructions are meant as a general guideline. Always check the package for instructions for your particular product.

- 1 Remove your existing shower head
- 2 Clean the shower arm supply pipe threads
- 3 If a gasket is not included, wrap the shower arm supply pipe threads with Teflon Tape
- 4 Screw new shower head onto the shower arm supply pipe threads clockwise and hand tighten





27390XX1 Installation





Rough-in: install a 1/2" NPT female fitting, recessed 3/8" inside the surface of the finished ceiling.

Wrap the threads on 1/2" NPT part of the nipple with Teflon tape.

Install the mounting nipple using a 3/8" Allen wrench (not included).



This General diagram and installation instructions are not intended for any specific model, but is presented as a general guideline for Installations!