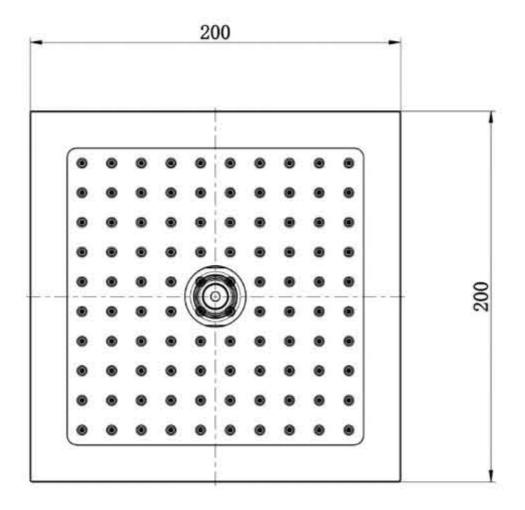

low. Observe all local building and safety codes.
- Unpack and inspect the product for any shipping damages. If you find damages, do not install. If you need assistance or have questions while installing your shower set, contact Customer Service.
- We recommend consulting a professional if you are unfamiliar with installing bathroom fixtures, and plumbing. TOOLS AND MATERIALS:
- Screwdriver
- Teflon Tape

These instructions are meant as a general guideline. Always check the package for instructions for your particular product.

- 1 Remove your existing shower head
- 2 Clean the shower arm supply pipe threads
- 3 If a gasket is not included, wrap the shower arm supply pipe threads with Teflon Tape
- 4 Screw new shower head onto the shower arm supply pipe threads clockwise and hand tighten





27390XX1 Installation





Rough-in: install a 1/2" NPT female fitting, recessed 3/8" inside the surface of the finished ceiling.

Wrap the threads on 1/2" NPT part of the nipple with Teflon tape.

Install the mounting nipple using a 3/8" Allen wrench (not included).



This General diagram and installation instructions are not intended for any specific model, but is presented as a general guideline for Installations!