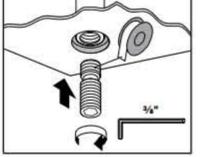

27390XX1 Installation

Rough-in: install a 1/2" NPT female fitting, recessed 3/8" inside the surface of the finished ceiling.

Wrap the threads on 1/2" NPT part of the nipple with Teflon tape.

Install the mounting nipple using a 3/8" Allen wrench (not included).