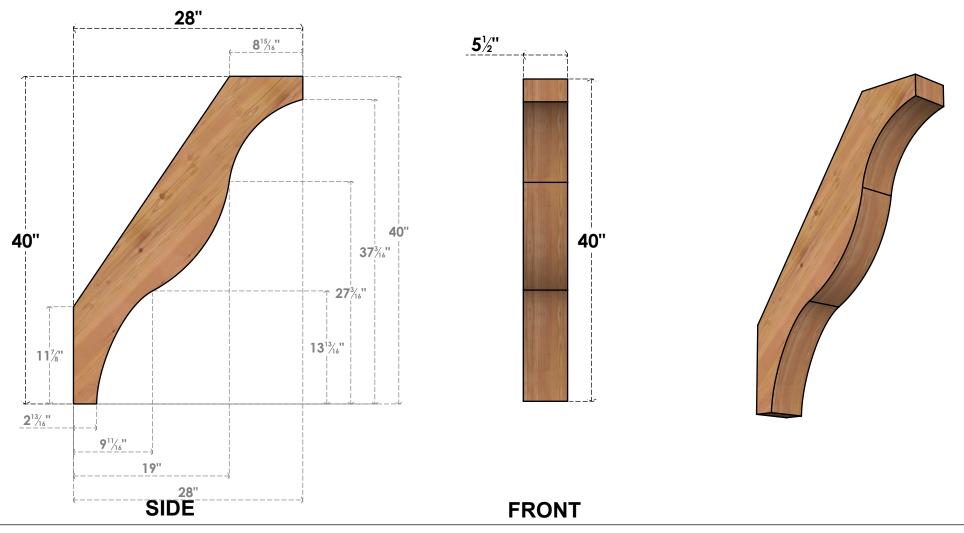

## BRC06X28X40FST00SWR

5 1/2"W X 28"D X 40"H FUNSTON SMOOTH BRACE, WESTERN RED CEDAR

**EKENA MILLWORK** 2300 WEST MAIN ST. CLARKSVILLE, TX 75426 TOLL FREE: 866-607-0453 WWW.EKENAMILLWORK.COM