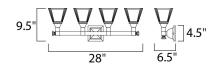

### **MEASUREMENTS**

**DIMENSION** : 28" W x 9.5" H x 6.5" Ext : 4.5" W x 4.5" H x 7" HCO **BACK PLATE** 

HANGING WEIGHT : 10.5 lb