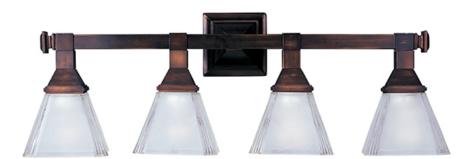

## PRODUCT DESCRIPTION

Popular pendant lighting at its best. Trendy square stems are available in a variety of lengths. Finished in Satin Nickel or Oil Rubbed Bronze with Marble glass.

## **GLASS**

Frosted FT

# MATERIAL

Steel, Glass