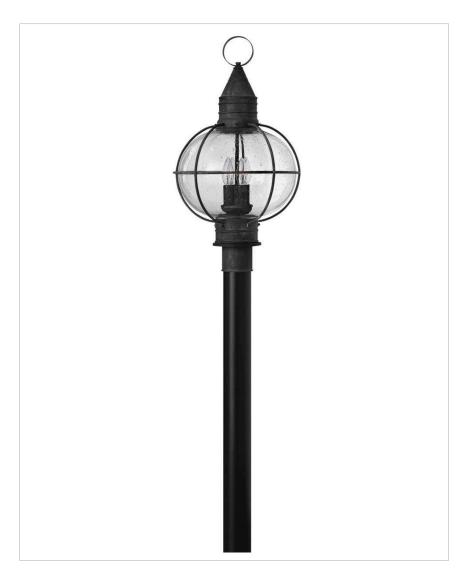

## **CAPE COD**

## 2201DZ

## LARGE POST TOP OR PIER MOUNT LANTERN

Cape Cod's classic onion lantern design conveys New England style. The solid brass construction and clear seedy glass add vintage appeal.

| DETAILS   |                |
|-----------|----------------|
| FINISH:   | Aged Zinc      |
| MATERIAL: | Solid Aluminum |
| GLASS:    | Clear Seedy    |

| DIMENSIONS |       |
|------------|-------|
| WIDTH:     | 13.8" |
| HEIGHT:    | 23.8" |
| WEIGHT:    | 7lb   |

| LIGHT SOURCE  |             |
|---------------|-------------|
| LIGHT SOURCE: | Socket      |
| WATTAGE:      | 4-40w Cand. |
| VOLTAGE:      | 120v        |