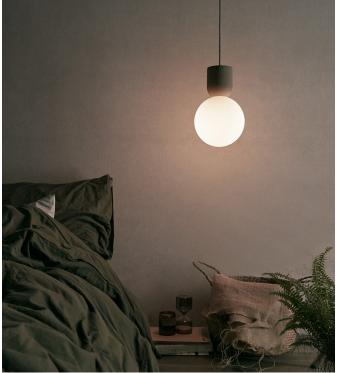

#### www.SeedDesignUSA.com

Staying steadfast with Seed Designs "Castle series" signature concrete finish, the Castle GLO pendant and table lamp is the newest addition to the ever-so popular Castle collection. The silky smooth texture of the glass sphere paired with the organic nature of the concrete act in concert with one another, demonstrating a minimalist yet bold statement. With a fluid silhouette the table lamp version is available in one size, and utilizes an On/Off Switch located on the Textile Cord, while the pendant version is available in two sizes permitting the user an opportunity to mix & match.

Rustic yet in-trend, from a modern farmhouses to urban studios, the Castle GLO integrates seamlessly into various interior environments. Perfectly curated and impeccably crafted, allow the GLO to simply glow all day long with a cool effortless vibe.