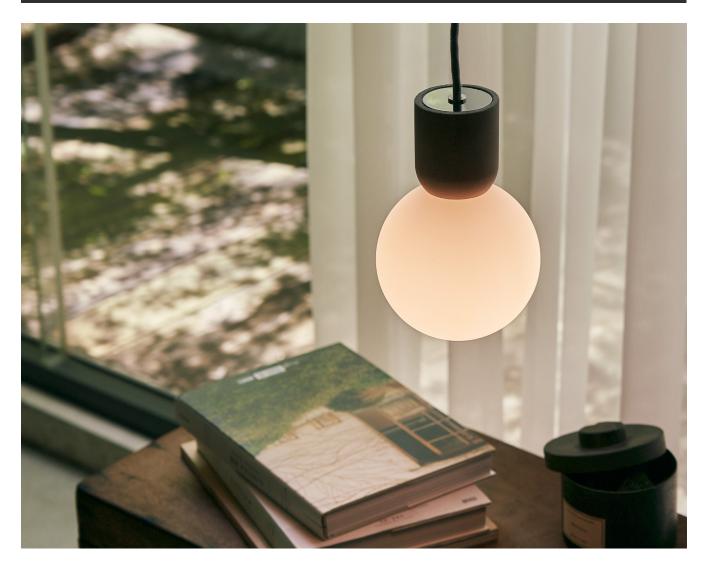

#### www.SeedDesignUSA.com

Staying steadfast with Seed Designs "Castle series" signature concrete finish, the Castle GLO pendant and table lamp is the newest addition to the ever-so popular Castle collection. The silky smooth texture of the glass sphere paired with the organic nature of the concrete act in concert with one another, demonstrating a minimalist yet bold statement. With a fluid silhouette the table lamp version is available in one size, and utilizes an On/Off Switch located on the Textile Cord, while the pendant version is available in two sizes permitting the user an opportunity to mix & match.

Rustic yet in-trend, from a modern farmhouses to urban studios, the Castle GLO integrates seamlessly into various interior environments. Perfectly curated and impeccably crafted, allow the GLO to simply glow all day long with a cool effortless vibe.