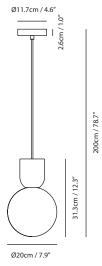

### **CASTLE GLO Pendant L**

**Model** SG-200CP

Material concrete, mouth-blown glass

**Light Source** G9 1 x 5W LED 2700K CRI90

**Weight** 2.2kg / 4.8lb

Color
Concrete gray + matt opal

© 2022 SEED LIGHTING DESIGN CO., LTD