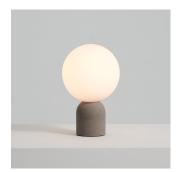

By Dou, Ye Cin 都業勤

concrete gray + matt opal

31.3cm / 12.3"

Ø10cm / 3.9"

**CASTLE GLO Table** 

**Model** SG-200DC

Material concrete, mouth-blown glass

**Light Source** G9 1 x 5W LED 2700K CRI90

Feature In-line on / off switch

**Weight** 2.0kg / 4.4lb

**Cord** 200cm / 78.7"

Color
Concrete gray + matt opal

© 2022 SEED LIGHTING DESIGN CO., LTD