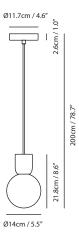

By Dou, Ye Cin 都業勤

concrete gray + matt opal

Bracket A32 <u>11.4cm/4.5"</u>

4cm / 0.9"

### CASTLE GLO Pendant M

Model SG-140CP

Material concrete, mouth-blown glass

**Light Source** G9 1 x 5W LED 2700K CRI90

**Weight** 1.2kg / 2.6lb

Color
Concrete gray + matt opal

Bracket A32 11.4cm / 4.5"

### **CASTLE GLO Pendant L**

**Model** SG-200CP

Material concrete, mouth-blown glass

**Light Source** G9 1 x 5W LED 2700K CRI90

**Weight** 2.2kg / 4.8lb

Color
Concrete gray + matt opal

© 2022 SEED LIGHTING DESIGN CO., LTD