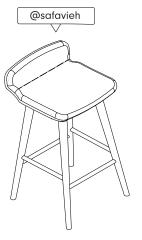

Place the chair in the position you use. We'd love to see it – just tag us (we're @safavieh) and use the hashtag #safavieh on Instagram!

1

Assembly completed.