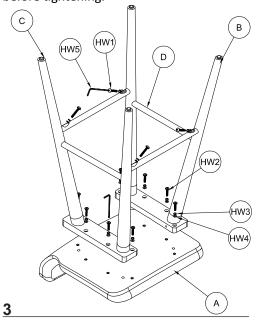

### **Hardware List**

HW1 x 4

Socket Bolts M6x1.0x40mm

HW4 x 12 Flat Washer 6mm

HW5 x 1 Allen Key

1

Attach the leg frame and the leg rail to the chair seat as illustrated in picture. Make sure to apply all the bolts into the holes properly before tightening.