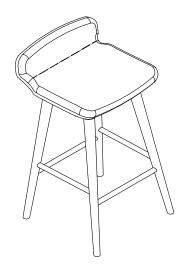

# TAZMYN COUNTER STOOL

DESIGN# SFV4158

**Assembly Instructions** 

SAFAVIEH COUTURE