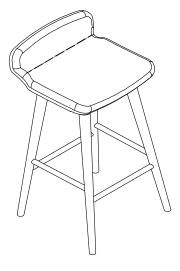

### **Hardware List**

HW1 x 4

Socket Bolts M6x1.0x40mm

HW4 x 12 Flat Washer 6mm

HW5 x 1 Allen Key

1

Attach the leg frame and the leg rail to the chair seat as illustrated in picture. Make sure to apply all the bolts into the holes properly before tightening.