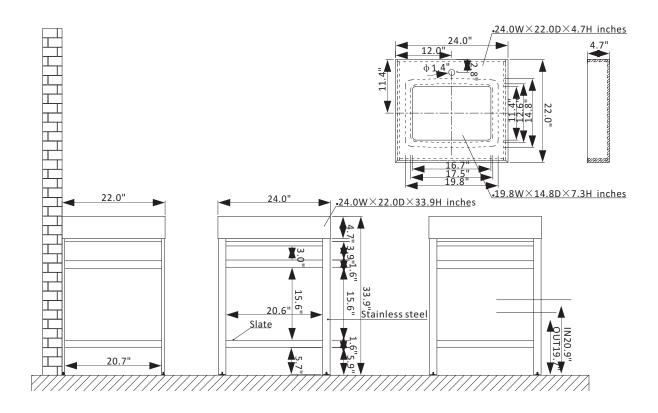

## **Features**

Constructed of high-quality stainless steel with sintered stone for superior durability and stability.

Structure base available in Brushed Gold or Matte Black finish to enhance your décor. Your choice of White or Gray countertop lends a touch of refined opulence.

Large open shelf below provides convenient space for storage or display.

Single, rectangular glazed white ceramic under-mount sink included.

Single, rectangular LED mirror with aluminum frame coordinates perfectly with vanity. Pre-drilled and designed for easy plumbing and faucet installation.

\* Does not include back-splash, faucet, drain assembly, or P-trap.