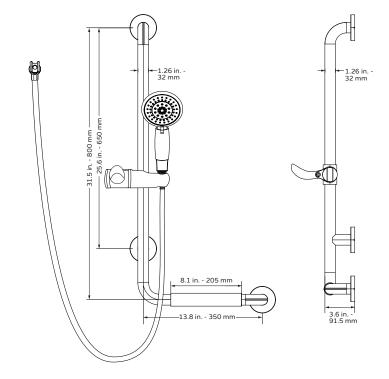

## PRODUCT FEATURES

- Made of 304 stainless steel
- 32mm in diameter
- Multi-function handheld with finger-tip flow control allows trickle option
- Handshower holder with ADA compliant sliding lock function
- Ergonomic soft grip for comfort

#### **NOTES**

- Measure your actual product for rough-in details
- · Install this product according to the installation instructions
- · Mixing valve not included
- · Shower arm not included