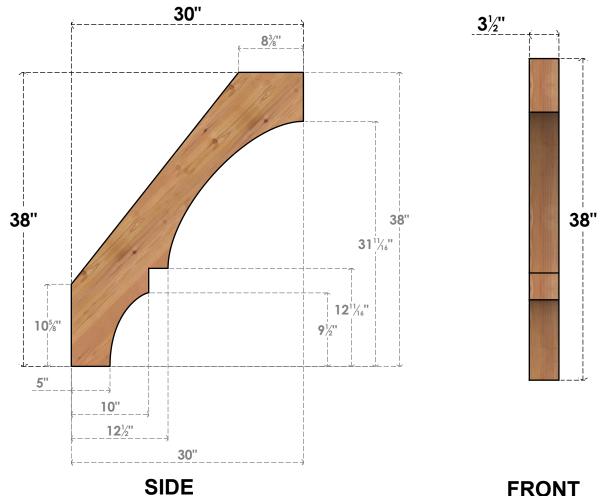

## BRC04X30X38BOA00SWR

3 1/2"W X 30"D X 38"H BALBOA SMOOTH BRACE, WESTERN RED CEDAR

EKENA MILLWORK 2300 WEST MAIN ST. CLARKSVILLE, TX 75426 TOLL FREE: 866-607-0453 WWW.EKENAMILLWORK.COM

## **NOTES**

- 1. INSTALLATION TO BE COMPLETED IN ACCORDANCE WITH MANUFACTURER'S SPECIFICATIONS.
  2. DRAWING MAY NOT BE TO SCALE
- 3. THIS DRAWING IS INTENDED FOR DESIGN AND PLANNING PURPOSES ONLY.
- 4. ALL INFORMATION CONTAINED HEREIN WAS CURRENT AT THE TIME OF DEVELOPMENT BUT MUST BE REVIEWED AND APPROVED BY THE PRODUCT MANUFACTURER TO BE CONSIDERED ACCURATE.
- 5. PRODUCTS ARE NOT KILN DRIED. THIS ITEM IS UNIQUE AND WILL CONTAIN THE NATURAL VARIATIONS THAT THE WOOD SPECIES OFFERS. THIS MAY RESULT IN VARIATIONS UP TO 1/4"

Revision Date: 06/11/2021