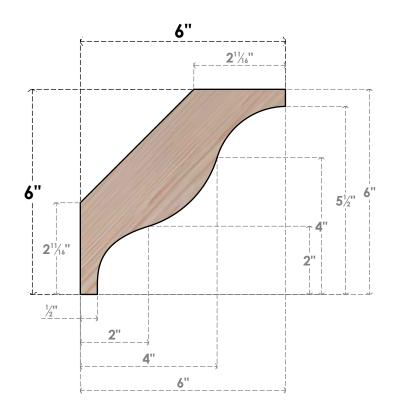

## BRC06X06X06FST00SDF

5 1/2"W X 6"D X 6"H FUNSTON SMOOTH BRACE, DOUGLAS FIR

SIDE