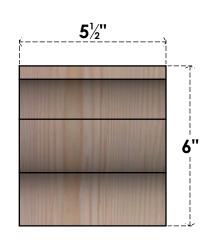

## BRC06X06X06FST00SDF

5 1/2"W X 6"D X 6"H FUNSTON SMOOTH BRACE, DOUGLAS FIR

SIDE

## **FRONT**

**EKENA MILLWORK** 2300 WEST MAIN ST. CLARKSVILLE, TX 75426 TOLL FREE: 866-607-0453 WWW.EKENAMILLWORK.COM