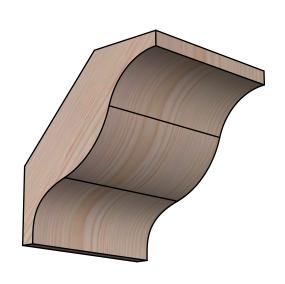

## BRC06X06X06FST00SDF

5 1/2"W X 6"D X 6"H FUNSTON SMOOTH BRACE, DOUGLAS FIR

SIDE