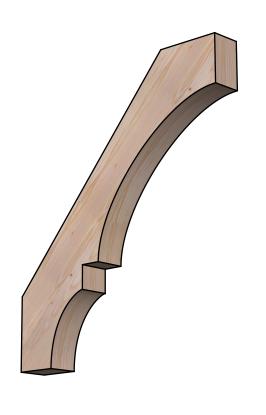

## BRC04X28X32BOA00SDF

3 1/2"W X 28"D X 32"H BALBOA SMOOTH BRACE, DOUGLAS FIR

SIDE