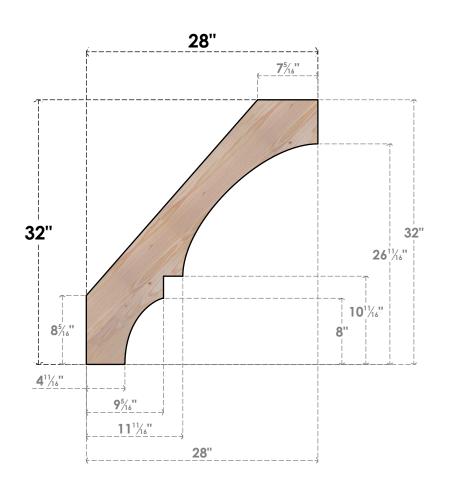

## BRC04X28X32BOA00SDF

3 1/2"W X 28"D X 32"H BALBOA SMOOTH BRACE, DOUGLAS FIR

SIDE

## **FRONT**

**EKENA MILLWORK** 2300 WEST MAIN ST. CLARKSVILLE, TX 75426 TOLL FREE: 866-607-0453 WWW.EKENAMILLWORK.COM