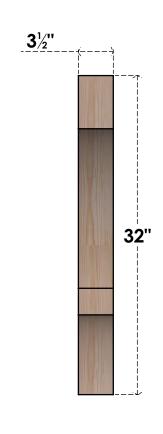

## BRC04X28X32BOA00SDF

3 1/2"W X 28"D X 32"H BALBOA SMOOTH BRACE, DOUGLAS FIR

SIDE

## **FRONT**

**EKENA MILLWORK** 2300 WEST MAIN ST. CLARKSVILLE, TX 75426 TOLL FREE: 866-607-0453 WWW.EKENAMILLWORK.COM