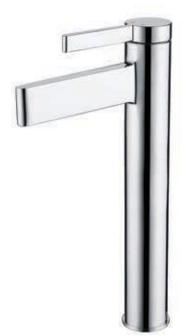

# NBF-016CH PHIA Single Handle Vessel Faucet

| Requested By:      |  |
|--------------------|--|
| Specific Features: |  |

### STANDARD SPECIFICATIONS:

- Chrome finish
- Single handle control
- Solid brass construction
- High pressure ceramic cartridge
- Single hole deck mount installation
- Mounting hardware included
- Spout reach: 4.75-inches
- Spout height: 9.5-inches
- 1.375 1.5-inch mounting hole diameter
- cUPC and AB1953 low lead compliant
- NSF certified