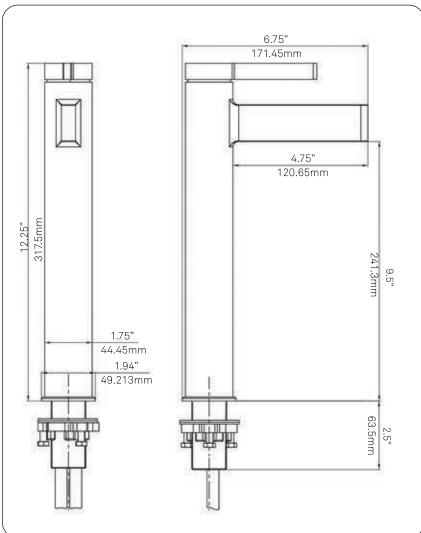

### STANDARD SPECIFICATIONS:

- Chrome finish
- Single handle control
- Solid brass construction
- High pressure ceramic cartridge
- Single hole deck mount installation
- Mounting hardware included
- Spout reach: 4.75-inches
- Spout height: 9.5-inches
- 1.375 1.5-inch mounting hole diameter
- cUPC and AB1953 low lead compliant
- NSF certified