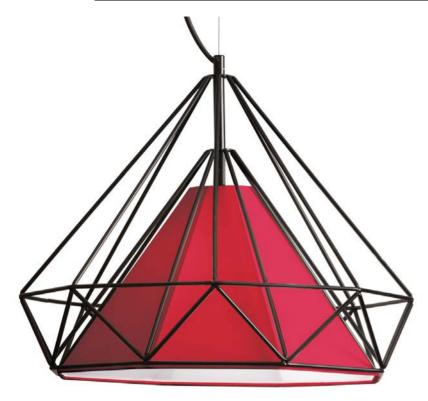

## 245-181P-RD - 1LT Blk Metal Framed Pendant w/Red Sh

## 1 Light Metal Framed Pendant with Red Shade, Black Finish

| Height<br>Width/Length<br>Depth<br>Weight                                                | 16<br>18<br>18<br>10                 | No. of Bulbs<br>LED<br>Total Wattage                            | 1<br>Yes<br>100W                                               |
|------------------------------------------------------------------------------------------|--------------------------------------|-----------------------------------------------------------------|----------------------------------------------------------------|
| Body Material<br>Finish/Color<br>Type of Finish                                          | Steel<br>Black<br>Painted            | Second Material<br>Second Finish/Color<br>Second Type of Finish | Fabric<br>Red<br>Hard Back                                     |
| Bulb 1 Amount Bulb 1 Base Type Bulb 1 Max Watt. Bulb 1 Included Bulb 1 Lumens Bulb 1 CRI | 1<br>A Type - E26 Base<br>100W<br>No | Rated For<br>Voltage<br>Approval<br>Warranty<br>Instal Position | Dry Location<br>120V<br>cUL or equivalent<br>1 Year<br>Ceiling |