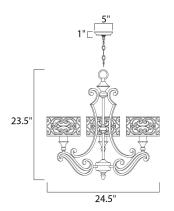

# **MEASUREMENTS**

: 24.5" L x 24.5" W x 23.5" H DIMENSION

CANOPY : 5" W x 1" H x 5" L

HANGING WEIGHT : 7.63 lb