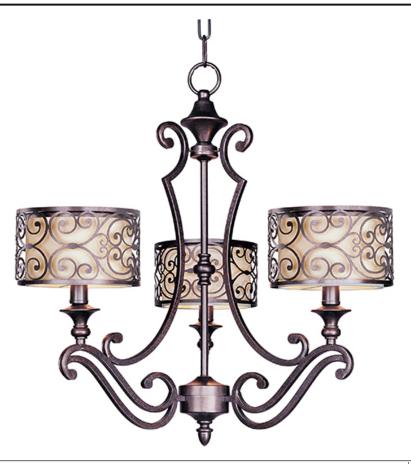

### **PRODUCT DESCRIPTION**

Mondrian, a Mediterranean inspired collection, features a forged-iron frame finished in Umber Bronze. The warm glow emitted through the delicate pattern of the metal silhouette gently radiates through the off-white fabric shades to create an interesting lighting effect.

#### **FINISHES OPTION**

Umber Bronze

#### MATERIAL

Steel, Fabric