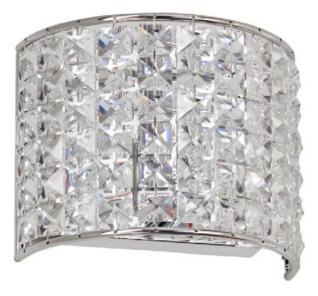

## V677-1W-PC - 1LT Crystal Sconce

## 1 Light Crystal Sconce, Polished Chrome

| Height<br>Width/Length<br>Depth<br>Weight                                                               | 5.5<br>6<br>3<br>2                        | No. of Bulbs<br>LED<br>Total Wattage                            | 1<br>Yes<br>60W                                              |
|---------------------------------------------------------------------------------------------------------|-------------------------------------------|-----------------------------------------------------------------|--------------------------------------------------------------|
| Body Material<br>Finish/Color<br>Type of Finish                                                         | Steel<br>Polished Chrome<br>Electroplated | Second Material<br>Second Finish/Color                          | Crystal<br>Clear                                             |
| Bulb 1 Amount<br>Bulb 1 Base Type<br>Bulb 1 Max Watt.<br>Bulb 1 Included<br>Bulb 1 Lumens<br>Bulb 1 CRI | 1<br>G9<br>60W<br>No                      | Rated For<br>Voltage<br>Approval<br>Warranty<br>Instal Position | Damp Location<br>120V<br>cUL or equivalent<br>1 Year<br>Wall |