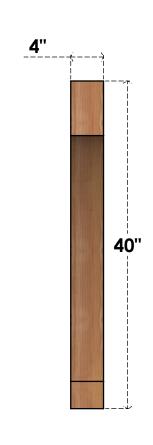

## BRC04X34X40IMP00RWR

4"W X 34"D X 40"H IMPERIAL ROUGH SAWN BRACE, WESTERN RED CEDAR

## SIDE