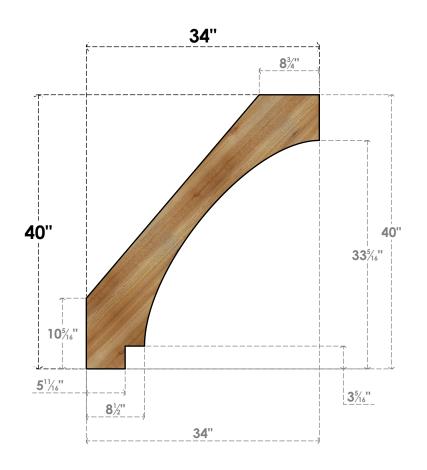

## BRC04X34X40IMP00RWR

4"W X 34"D X 40"H IMPERIAL ROUGH SAWN BRACE, WESTERN RED CEDAR

## **FRONT**

**EKENA MILLWORK** 2300 WEST MAIN ST. CLARKSVILLE, TX 75426 TOLL FREE: 866-607-0453 WWW.EKENAMILLWORK.COM