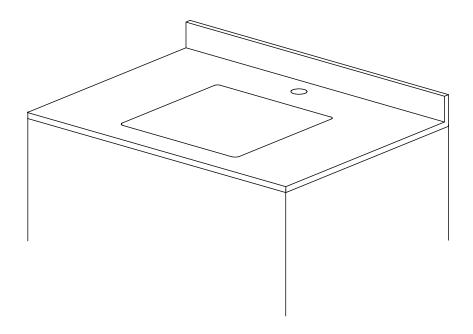

#### 4. Install Sink

- Check the alignment of the sink to the opening in the countertop. Use a bead of clear silicone (or preferred adhesive) around the underside of the sink
- Carefully insert the sink in place, align, and press firmly
- Allow sealant to set for 30 60 minutes