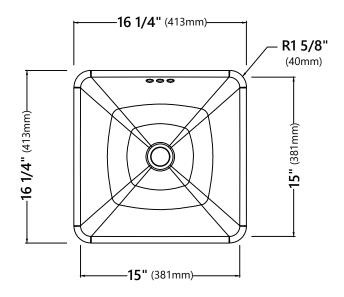

#### **Parts List**

- Sink
- Cut-Out Template

KCR-281 16 1/4" x 16 1/4" x 6 3/4"