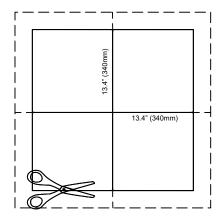

## 1. Cut Paper Template

• Use scissors to cut along the inside line of the paper template.