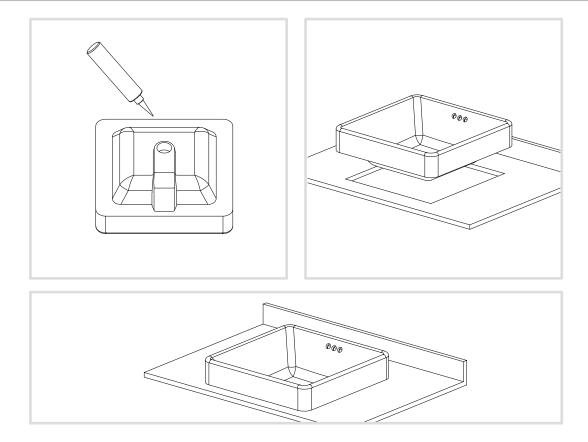

## 1. Cut Paper Template

• Use scissors to cut along the inside line of the paper template.

## 2. Trace Template

- Place the cut-out template in the desired location on the countertop and trace with a pencil.
- Mark the faucet hole centerline on the countertop using the vertical line in the center of the paper template.

## 3. Cut Countertop

• Cut the countertop opening by carefully following the pencil line traced from the template.

**NOTE:** Please use the appropriate saw that best fits your countertop material.

#### 4. Install Sink

- Check the alignment of the sink to the opening in the countertop. Use a bead of clear silicone (or preferred adhesive) around the underside of the sink
- Carefully insert the sink in place, align, and press firmly
- Allow sealant to set for 30 60 minutes