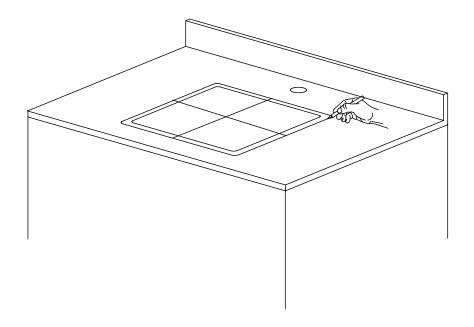

## 2. Trace Template

- Place the cut-out template in the desired location on the countertop and trace with a pencil.
- Mark the faucet hole centerline on the countertop using the vertical line in the center of the paper template.

## 3. Cut Countertop

• Cut the countertop opening by carefully following the pencil line traced from the template.

**NOTE:** Please use the appropriate saw that best fits your countertop material.