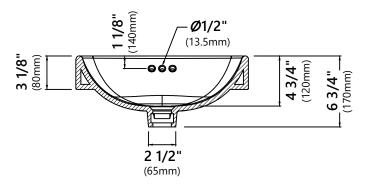

#### **Parts List**

- Sink
- Cut-Out Template

KCR-281 16 1/4" x 16 1/4" x 6 3/4"