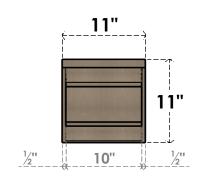

# FRONT PROFILE

### ITEM NUMBER: CORU11X22X11BRYRCPR

11"W X 22"D X 11"H SERIES 3 WIDE BRYANT ROUGH CEDAR TIMBERTHANE FAUX WOOD CORBEL, PRIMED