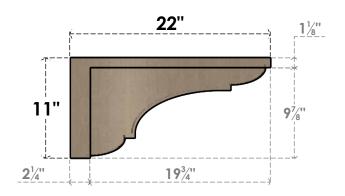

## SIDE PROFILE

### ITEM NUMBER: CORU11X22X11BRYRCPR

11"W X 22"D X 11"H SERIES 3 WIDE BRYANT ROUGH CEDAR TIMBERTHANE FAUX WOOD CORBEL, PRIMED