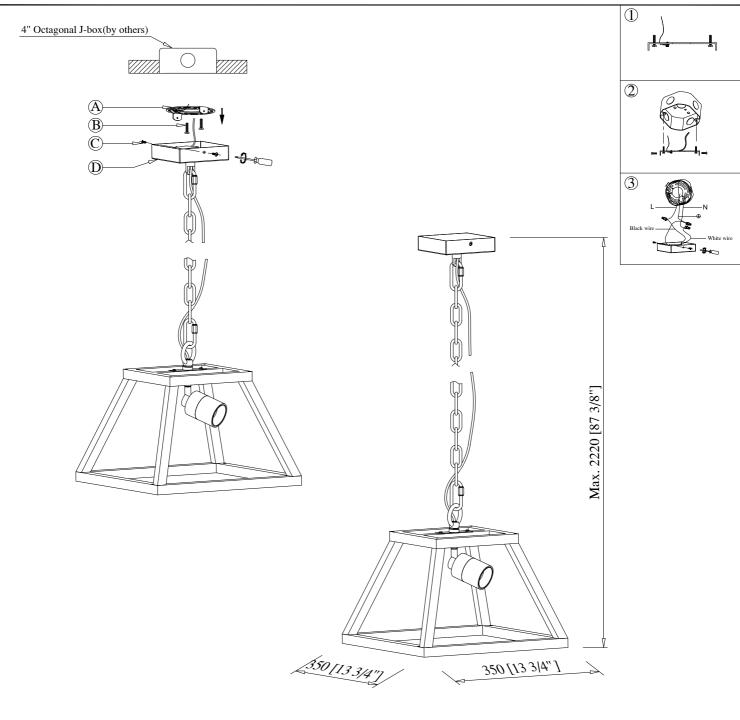

## DIAGRAM OF INSTALLATION STRUCTURE

SKU No. :CE1009216/CE1009217/CE1009218 Product Size: L13.8"\*W13.8"\*H87.4"(Max) Light Source: COB

- Mounting Bracket
- Mounting Screw (2X)
- (D) Canopy

## Installation instruction

- 1. Unpack and take out the fixture / accessory bag, then turn off the power.
- 2.Dismantle mounting bracket subassembly as picture(1), then install mounting bracket(A) to J-Box with mounting screws(B).
- 3. Adjust the length of the chain and the wire cable to the required installation height.
- 4. Connect the fixture to a suitable ground in accordance with local electrical codes.
- 5. Connect the White wire to the neutral power line wire with a wire nut.
- 6. Connect the Black wire to the hot power line wire with a wire nut.
- 7. Neatly place all wires and wire nut connections inside the J-box.
- 8.Install canopy(D) to ceiling with round head screws(C).
- 9. Adjust the direction and angle of spotlight as the need.
- 10. After finish the installation, turn on the power.