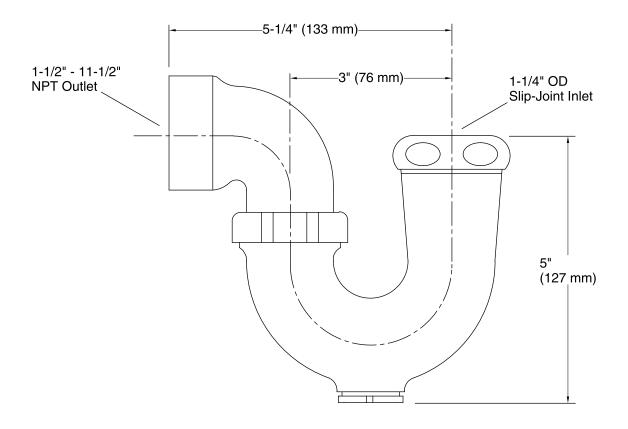

# **KOHLER** Faucets

### **Features**

- Adjustable rotation on outlet tube.
- Slip-joint inlet.
- Cleanout plug.

## Material

Cast brass construction.



Codes/Standards ASME A112.18.2/CSA B125.2

KOHLER® Faucet Lifetime Limited Warranty KOHLER® One-Year Limited Warranty See website for detailed warranty information.

**Available Colors/Finishes** 

Color tiles intended for reference only.

**Color Code Description** 

CP Polished Chrome



# **KOHLER**, Faucets



## **Technical Information**

All product dimensions are nominal.

### **Notes**

Install this product according to the installation guide.