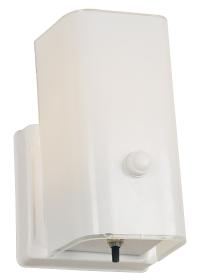

## 501130 INDOOR LIGHTING

One-Light Wall Light with Frosted White Glass White

GLASS/SHADE TYPE:

GLASS/SHADE COLOR:

)amp

Frosted

N/A

| TYPE:       |  |
|-------------|--|
| OB:         |  |
| ORDER CODE: |  |
| APPROVALS:  |  |