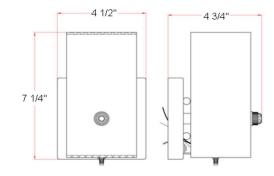

## **SPECIFICATIONS**

| MOUNTING:                 | Wall Mount                  | LED BRIGHTNESS (LUMENS):                | N/A  |
|---------------------------|-----------------------------|-----------------------------------------|------|
| SLOPED CEILING ADAPTABLE: | No                          | LED COLOR CORRELATED TEMPERATURE (CCT): | N/A  |
| LAMP TYPE 1:              | I lamp 60W Incandescent A19 | LED COLOR RENDERING INDEX (CRI):        | N/A  |
| BULB INCLUDED:            | No                          | LED EFFICACY:                           | N/A  |
| WATTS PER BULB:           | 60W                         | LED AVERAGE RATED LIFE:                 | N/A  |
| TOTAL WATTAGE:            | 60W                         |                                         |      |
| DIMMABLE:                 | Yes                         | ENERGY EFFICIENT:                       | No   |
| MATERIAL CONSTRUCTION:    | Steel                       | LIGHTING AMPS:                          | 0.5  |
| ASSEMBLED DIMENSIONS:     | 7.25" H x 4.5" L x 4.75" D  | VOLTAGE:                                | 120V |
| WEIGHT:                   | 1.50 lbs.                   |                                         |      |
|                           |                             |                                         |      |
| BACKPLATE DIMENSIONS:     | 4.53" H x 4.53" W           |                                         |      |
| CANOPY/PLATE DIMENSIONS:  | N/A                         |                                         |      |
| GLASS/SHADE DIMENSIONS:   | 6.97" H x 3.6" L x 3.03" D  |                                         |      |
| GLASS/SHADE MATERIAL:     | Glass                       |                                         |      |