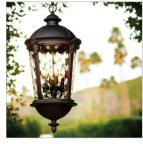

## LARGE HANGING LANTERN

Windsor combines elegant details and decorative cast detailing into its cast aluminum construction. The Black finish and clear water glass add to its majestic style.

| DETAILS       |                   |
|---------------|-------------------|
| FINISH:       | Black             |
| MATERIAL:     | Aluminum          |
| GLASS:        | Clear Water Glass |
| SLOPE DEGREE: | 90                |