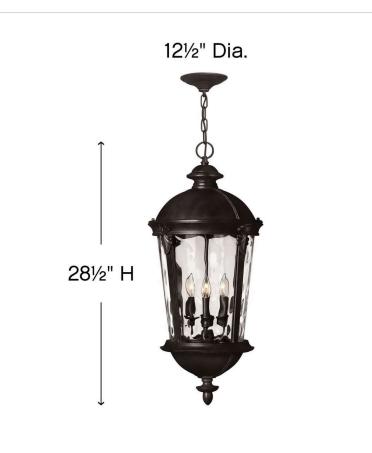

## LARGE HANGING LANTERN

Windsor combines elegant details and decorative cast detailing into its cast aluminum construction. The Black finish and clear water glass add to its majestic style.

| DETAILS       |                   |
|---------------|-------------------|
| FINISH:       | Black             |
| MATERIAL:     | Aluminum          |
| GLASS:        | Clear Water Glass |
| SLOPE DEGREE: | 90                |

| DIMENSIONS |       |
|------------|-------|
| WIDTH:     | 12.5" |
| HEIGHT:    | 28.5" |
| WEIGHT:    | 15lb  |

| LIGHT SOURCE  |             |
|---------------|-------------|
| LIGHT SOURCE: | Socket      |
| WATTAGE:      | 4-40w Cand. |
| VOLTAGE:      | 120v        |