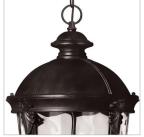

## LARGE HANGING LANTERN

Windsor combines elegant details and decorative cast detailing into its cast aluminum construction. The Black finish and clear water glass add to its majestic style.

| DETAILS       |                   |
|---------------|-------------------|
| FINISH:       | Black             |
| MATERIAL:     | Aluminum          |
| GLASS:        | Clear Water Glass |
| SLOPE DEGREE: | 90                |