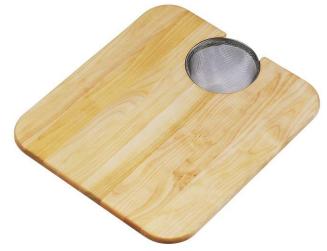

## **PRODUCT SPECIFICATIONS**

Elkay Hardwood 14-1/2" x 17" x 3/4" Cutting Board. Overall dimensions are 14-1/2" x 17" x 3/4". Made of Solid Maple (Hardwood).

Custom designed cutting boards are:

- Designed to securely lock into your sink or countertop opening providing confidence the board will not shift around during use.
- Manufactured from the finest hardwoods grown in a sustainable manner
- Properly sized according to your sink bowl, and built to provide years of daily use.

**Special Note:** Includes 5" diameter stainless steel mesh removable strainer