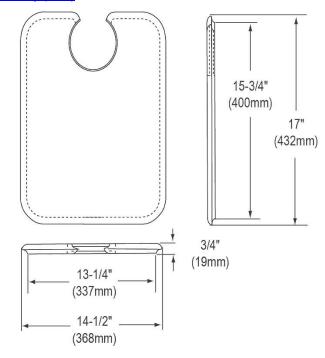

## **PRODUCT SPECIFICATIONS**

Elkay Hardwood 14-1/2" x 17" x 3/4" Cutting Board. Overall dimensions are 14-1/2" x 17" x 3/4". Made of Solid Maple (Hardwood).

Custom designed cutting boards are:

- Designed to securely lock into your sink or countertop opening providing confidence the board will not shift around during use.
- Manufactured from the finest hardwoods grown in a sustainable manner
- Properly sized according to your sink bowl, and built to provide years of daily use.

Cutting board is neither dishwasher nor microwave safe. Since most are designed to sit on the flange of the sink, they are not recommended for undermount sinks that have less than a 1/2" reveal.

| olid Maple (Hardwood)                                                     |
|---------------------------------------------------------------------------|
| 1-1/2" x 17" x 3/4"                                                       |
| 3-1/2" x 16", 16" x 16", 16" x 18",<br>5" x 19", 16" x 22", and 16" x 28" |
|                                                                           |