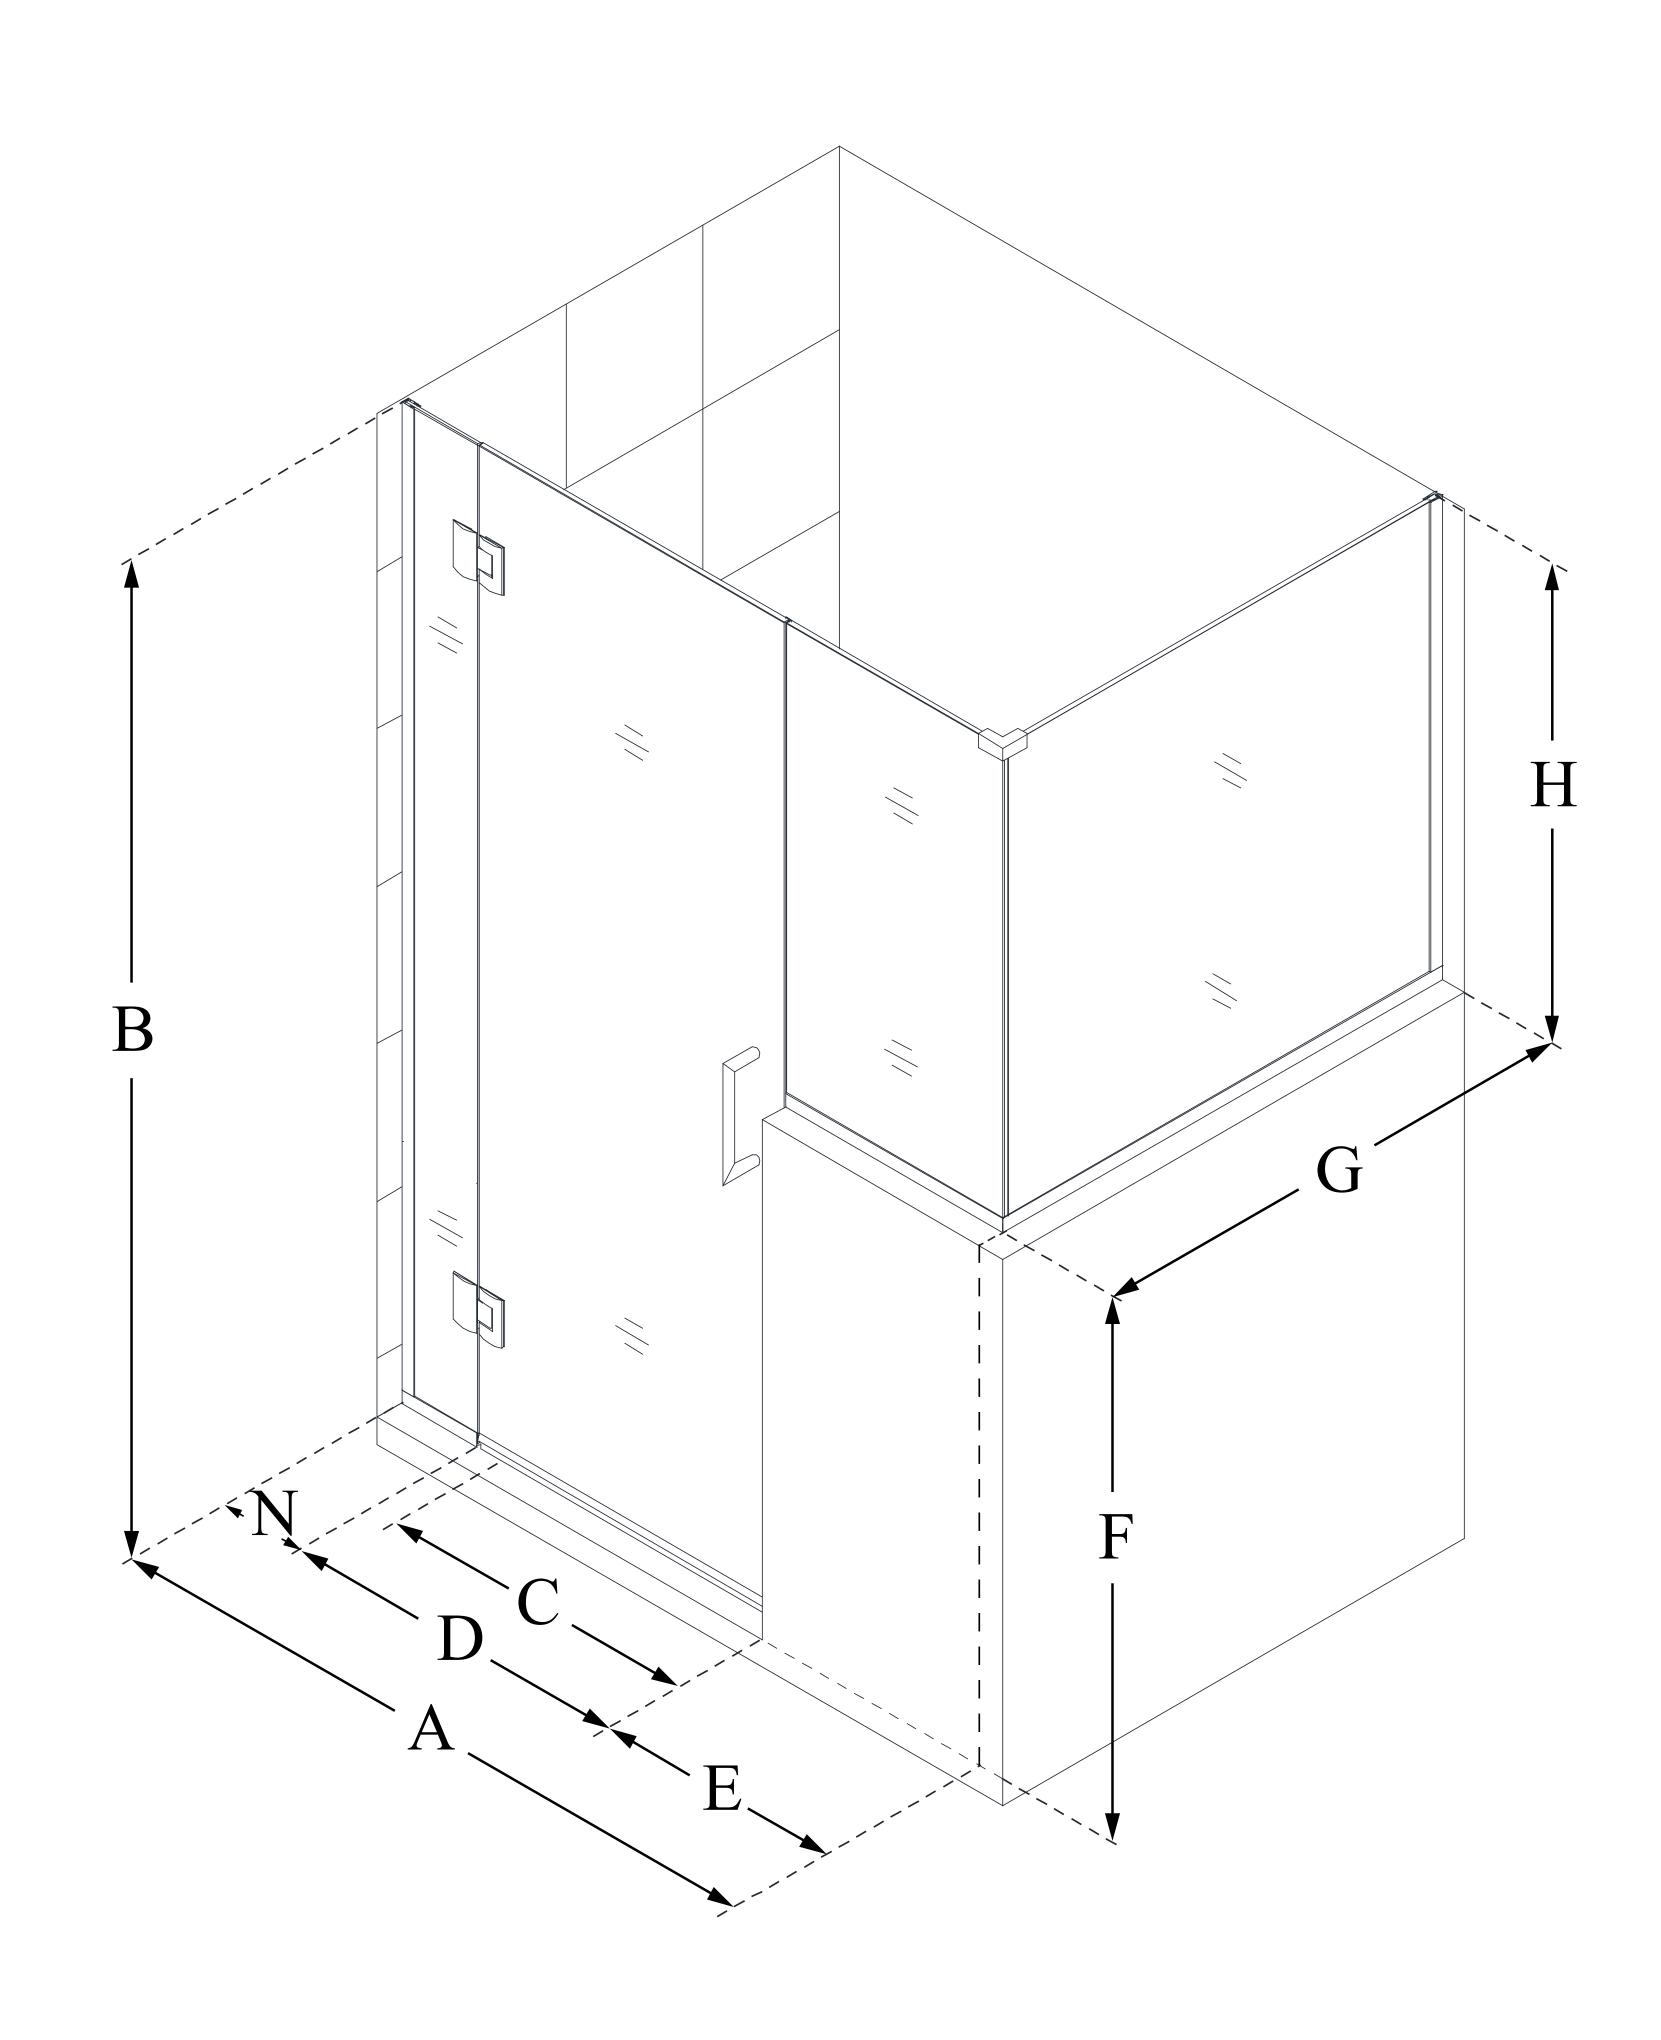

# CONFIGURATION DIMENSIONS:

A: 60 in.

**MODEL WIDTH** 

B: 72 in.

**MODEL HEIGHT** 

C: 23 in.

**ACCESS WIDTH** 

D: 24 in.

**DOOR WIDTH** 

E: 30 in.

**INLINE BUTTRESS PANEL WIDTH** 

F: 38 in.

**BUTTRESS WALL HEIGHT** 

G: 363/8 in.

**RETURN PANEL WIDTH** 

H: 34 in.

**BUTTRESS GLASS HEIGHT** 

N: 6 in.

HINGE PANEL WIDTH

DreamLine reserves the right to update or modify the hardware or materials pictured without prior notice for the purpose of product improvement and customer satisfaction.