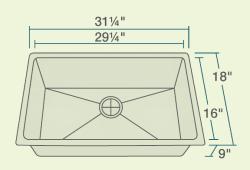

31 1/4" x 18" x 9" **Undermount Installation** 33" Minimum Cabinet Size 14-, 16- or 18-Gauge Steel Available Certified High-Quality 304 Stainless Steel Offset Drain Thick Sound Dampener Rubber Pad Fully Insulated Cardboard Cutout Template Included Installation Hardware Included Limited Lifetime Warranty