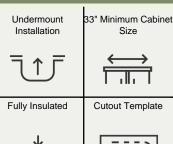

31 1/4" x 18" x 9" **Undermount Installation** 33" Minimum Cabinet Size 14-, 16- or 18-Gauge Steel Available Certified High-Quality 304 Stainless Steel Offset Drain Thick Sound Dampener Rubber Pad Fully Insulated Cardboard Cutout Template Included Installation Hardware Included Limited Lifetime Warranty