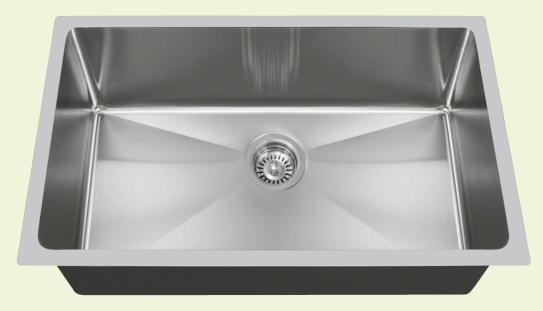

## 3120S Undermount 3/4" Radius Sink

## **Stainless Steel**

Stainless Steel is the most popular choice for today's kitchens due to its clean look and durability. The beautiful brushed satin finish helps to hide small scratches that may occur over the lifetime of the sink. Our Stainless Steel sinks are made from high quality 14, 16, 18 or 20 gauge steel. Most models are made of one piece construction that ensures the sturdiest kitchen sink you will find. Our sinks are made from 300-series stainless steel and are guaranteed not to rust or stain. Each sink is fully insulated and has a sound dampening pad. Our stainless steel sinks are backed by a limited lifetime warranty.

31 1/4" x 18" x 9" **Undermount Installation** 33" Minimum Cabinet Size 14-, 16- or 18-Gauge Steel Available Certified High-Quality 304 Stainless Steel Offset Drain Thick Sound Dampener Rubber Pad Fully Insulated Cardboard Cutout Template Included Installation Hardware Included Limited Lifetime Warranty

## Features

Hardware Included

14, 16, or 18 Gauge Cold-Rolled Stainless

One Bowl