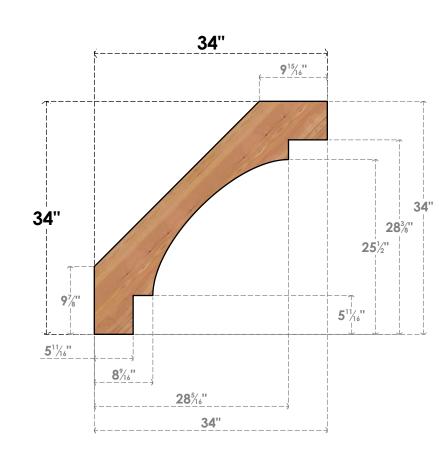

BRC06X34X34MRC00SWR

5 1/2"W X 34"D X 34"H MERCED SMOOTH BRACE, WESTERN RED CEDAR

SIDE

FNA FK WORK

NOTES 1. INSTALLATION TO BE COMPLETED IN ACCORDANCE WITH MANUFACTURER'S SPECIFICATIONS. 2. DRAWING MAY NOT BE TO SCALE