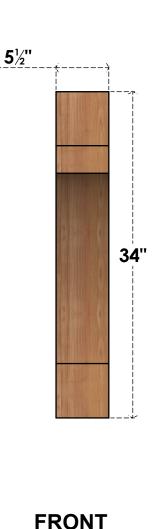

BRC06X34X34MRC00SWR

5 1/2"W X 34"D X 34"H MERCED SMOOTH BRACE, WESTERN RED CEDAR

SIDE

FNA FK WORK

NOTES 1. INSTALLATION TO BE COMPLETED IN ACCORDANCE WITH MANUFACTURER'S SPECIFICATIONS. 2. DRAWING MAY NOT BE TO SCALE