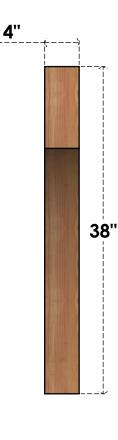

## BRC04X38X38WTLOORWR

4"W X 38"D X 38"H WESTLAKE ROUGH SAWN BRACE, WESTERN RED CEDAR

SIDE

## FRONT

NOTES

1. INSTALLATION TO BE COMPLETED IN ACCORDANCE WITH MANUFACTURER'S SPECIFICATIONS. 2. DRAWING MAY NOT BE TO SCALE

3. THIS DRAWING IS INTENDED FOR DESIGN AND PLANNING PURPOSES ONLY.

4. ALL INFORMATION CONTAINED HEREIN WAS CURRENT AT THE TIME OF DEVELOPMENT BUT MUST BE REVIEWED AND APPROVED BY THE PRODUCT MANUFACTURER TO BE CONSIDERED ACCURATE.