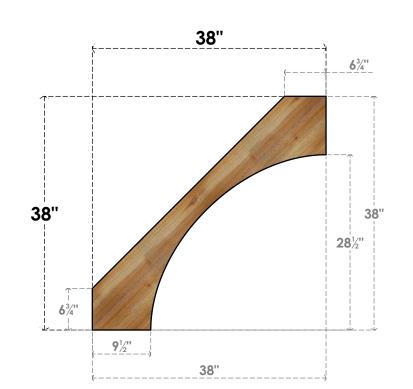

## BRC04X38X38WTLOORWR

4"W X 38"D X 38"H WESTLAKE ROUGH SAWN BRACE, WESTERN RED CEDAR

SIDE

## FRONT

NOTES

1. INSTALLATION TO BE COMPLETED IN ACCORDANCE WITH MANUFACTURER'S SPECIFICATIONS. 2. DRAWING MAY NOT BE TO SCALE

3. THIS DRAWING IS INTENDED FOR DESIGN AND PLANNING PURPOSES ONLY.

4. ALL INFORMATION CONTAINED HEREIN WAS CURRENT AT THE TIME OF DEVELOPMENT BUT MUST BE REVIEWED AND APPROVED BY THE PRODUCT MANUFACTURER TO BE CONSIDERED ACCURATE.