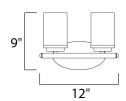

#### **MEASUREMENTS**

DIMENSION : 12" W x 9" H x 6" Ext

: 4.5" W x 8.25" H x 6.75" HCO **BACK PLATE** 

HANGING WEIGHT : 2.1 lb