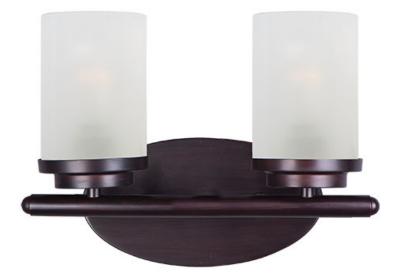

## **PRODUCT DESCRIPTION**

Minimalistic frames in a variety of brilliant finishes with your choice of either frosted or clear glass shades. While its sleek simplicity are modern in design, the Corona perfectly shines in any indoor application or style.

# **LAMPING**

INPUT VOLTAGE : 120V

**BULB** : 2 x 60W Incandescent E26 Medium , 120W Total

**BULB INCLUDED** : (Not Included)

**DIMMABLE** : Yes

### **GLASS**

Frosted FT

## MATERIAL

Steel, Glass