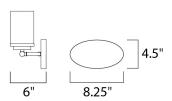

#### **MEASUREMENTS**

DIMENSION : 12" W x 9" H x 6" Ext

: 4.5" W x 8.25" H x 6.75" HCO **BACK PLATE** 

HANGING WEIGHT : 2.1 lb