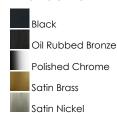

## **PRODUCT DESCRIPTION**

Minimalistic frames in a variety of brilliant finishes with your choice of either frosted or clear glass shades. While its sleek simplicity are modern in design, the Corona perfectly shines in any indoor application or style.





#### **MEASUREMENTS**

DIMENSION : 12" W x 9" H x 6" Ext

: 4.5" W x 8.25" H x 6.75" HCO **BACK PLATE** 

HANGING WEIGHT : 2.1 lb

# **LAMPING**

INPUT VOLTAGE : 120V

**BULB** : 2 x 60W Incandescent E26 Medium , 120W Total

**BULB INCLUDED** : (Not Included)

**DIMMABLE** : Yes

#### **FINISHES OPTION**



### **GLASS**

Frosted FT

## MATERIAL

Steel, Glass

### **RATINGS**

**cULus** Damp Location





## **ADDITIONAL**

INSTALL UP/DOWN: Up/Down OPERATING TEMPERATURE: -20°C (-4°F), 40°C (104°F)

Always consult a qualified electrician before installing any lighting product.



# WESTERN DISTRIBUTION CENTER (HEADQUARTER)

253 NORTH VINELAND AVE I CITY OF INDUSTRY, CA 91746

## **EASTERN DISTRIBUTION CENTER**

4200 SHIRLEY DR. I ATLANTA, GA 30336

P. 626.956.4200 | F. 626.956.4225 | maximlighting.com