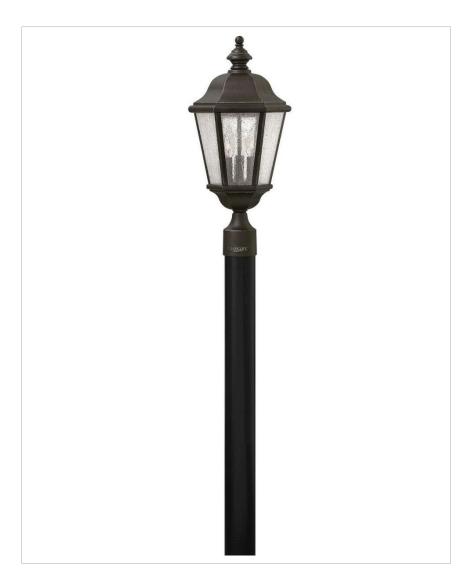

## **EDGEWATER**

## 1671OZ

## LARGE POST TOP OR PIER MOUNT LANTERN

Edgewater's classic design features durable cast aluminum and brass construction in a rich Oil Rubbed Bronze finish with clear seedy glass.

| DETAILS   |                   |
|-----------|-------------------|
| FINISH:   | Oil Rubbed Bronze |
| MATERIAL: | Cast Aluminum     |
| GLASS:    | Clear Seedy       |

| DIMENSIONS |       |
|------------|-------|
| WIDTH:     | 10"   |
| HEIGHT:    | 21.3" |
| WEIGHT:    | 9lb   |

| LIGHT SOURCE  |             |
|---------------|-------------|
| LIGHT SOURCE: | Socket      |
| WATTAGE:      | 3-40w Cand. |
| VOLTAGE:      | 120v        |

## **PRODUCT DETAILS:**

- Suitable for use in wet (outdoor direct rain or sprinkler) locations as defined by NEC and CEC. Meets United States UL Underwriters Laboratories & CSA Canadian Standards Association Product Safety Standards
- 2 year finish warranty
- Classic lines and heritage details complement traditional architecture
- Bold and robust dark bronze finish