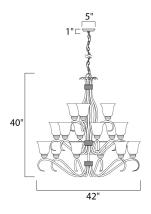

### **MEASUREMENTS**

DIMENSION : 42" L x 42" W x 40" H

MAX OAH : 40.35" OAH : 5" W x 1" H x 5" L CANOPY

HANGING WEIGHT : 36.95 lb