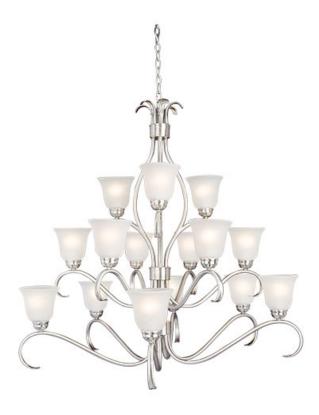

#### **PRODUCT DESCRIPTION**

Contemporary collection with sweeping arms and clean lines. Offered in Ice glass and Satin Nickel finish or Wilshire glass and Oil Rubbed Bronze finish.