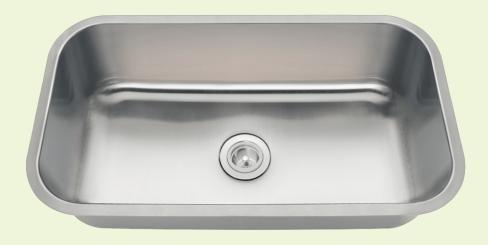

# **Stainless Steel**

Stainless Steel is the most popular choice for today's kitchens due to its clean look and durability. The beautiful brushed satin finish helps to hide small scratches that may occur over the lifetime of the sink. Our Stainless Steel sinks are made from high quality 14, 16, 18 or 20 gauge steel. Most models are made of one piece construction that ensures the sturdiest kitchen sink you will find. Our sinks are made from 300-series stainless steel and are guaranteed not to rust or stain. Each sink is fully insulated and has a sound dampening pad. Our stainless steel sinks are backed by a limited lifetime warranty. This sink can be mounted under a laminate countertop with the included SinkLink installation piece, creating a sleek look. Offered in white, black or gray, the SinkLink is constructed from thick durable plastic and acts as a secure barrier that keeps the foundation of the laminate countertop dry.

#### 3218C-SLW Single Bowl Undermount Sink with White SinkLink

32 1/4" x 18" x 9 1/4" 16- or 18-Gauge Steel Available Certified High-Quality 304 Stainless Steel Brushed Satin Finish Center Drain Thick Sound Dampener Rubber Pad Fully Insulated One-Piece Construction Limited Lifetime Warranty SinkLink installation piece included