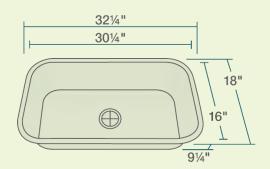

#### 3218C-SLW Single Bowl Undermount Sink with White SinkLink

32 1/4" x 18" x 9 1/4" 16- or 18-Gauge Steel Available Certified High-Quality 304 Stainless Steel Brushed Satin Finish Center Drain Thick Sound Dampener Rubber Pad Fully Insulated One-Piece Construction Limited Lifetime Warranty SinkLink installation piece included