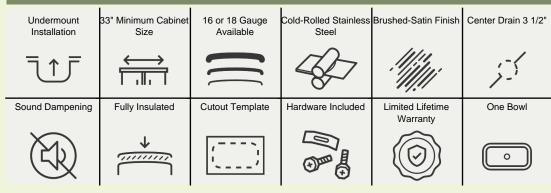

# **Stainless Steel**

Stainless Steel is the most popular choice for today's kitchens due to its clean look and durability. The beautiful brushed satin finish helps to hide small scratches that may occur over the lifetime of the sink. Our Stainless Steel sinks are made from high quality 14, 16, 18 or 20 gauge steel. Most models are made of one piece construction that ensures the sturdiest kitchen sink you will find. Our sinks are made from 300-series stainless steel and are guaranteed not to rust or stain. Each sink is fully insulated and has a sound dampening pad. Our stainless steel sinks are backed by a limited lifetime warranty. This sink can be mounted under a laminate countertop with the included SinkLink installation piece, creating a sleek look. Offered in white, black or gray, the SinkLink is constructed from thick durable plastic and acts as a secure barrier that keeps the foundation of the laminate countertop dry.

#### 3218C-SLW Single Bowl Undermount Sink with White SinkLink

32 1/4" x 18" x 9 1/4" 16- or 18-Gauge Steel Available Certified High-Quality 304 Stainless Steel Brushed Satin Finish Center Drain Thick Sound Dampener Rubber Pad Fully Insulated One-Piece Construction Limited Lifetime Warranty SinkLink installation piece included