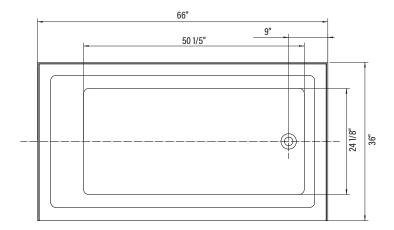

## **Specifications:**

Width: 66" Capacity: 68 Gallons
Depth: 36" Weight: 78 Lbs.
Height: 21 1/2" Soaking depth: 13"