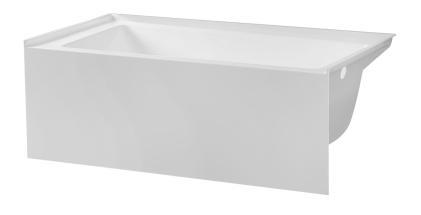

# APRON BATHTUB

**WHITE - RIGHT HAND** 

66" X 36"

## Features:

- · Available in left and right-hand installation.
- High-gloss acrylic and fiberglass material.
- · Integral apron with traditional styling.
- Sloped lumbar support for more comfort.
- For recessed installation
- Pre-leveled tub base for easier installation.
- Fixed tile flange prevents water from seeping behind the wall
- · Convenient step-in height
- Storage ledge for accessibility