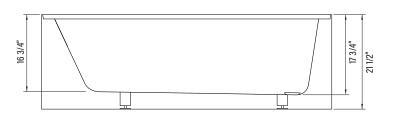

## **Specifications:**

Width: 66" Capacity: 68 Gallons
Depth: 36" Weight: 78 Lbs.
Height: 21 1/2" Soaking depth: 13"