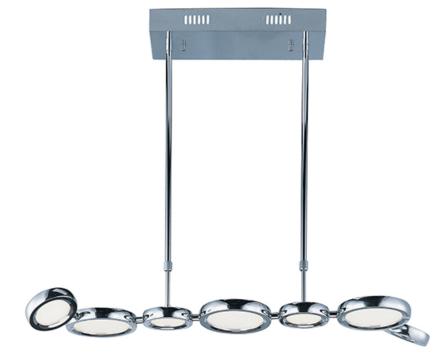

## **PRODUCT DESCRIPTION**

A series of round Die Cast rings, finished in Polished Chrome, are edge lit with high quality LEDs. Many of the rings are adjustable, allowing for unique design arrangements and light to be directed where needed.

### **MEASUREMENTS**

DIMENSION MAX OAH HANGING WEIGHT : 38." L x 15.5" W x 1." H : 42.25" OAH x 24." OAH : 15.18 lb

#### LAMPING

LUMENS : 5,076 Rated BULB DIMMABLE : Dimmable : 3000K COLOR\_TEMP

INPUT VOLTAGE : 120V : 7 x 56.4W (INTEGRATED), 56.4W Total

# FINISHES OPTION

Polished Chrome PC

GLASS White 01

RATINGS Dry Location Dimmable