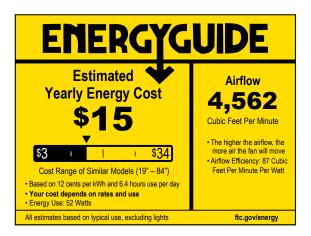

## 54" 4 Blade Fan

Project:

Fixture Type:

Contact:

Images:

Ceiling mounted • Dry location listed PROGRESS LED