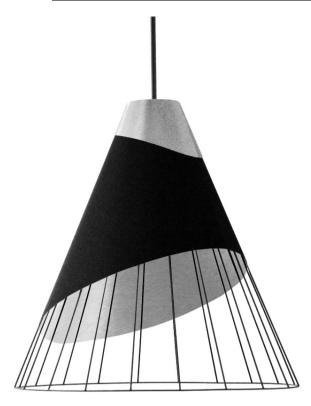

## FAR-2428-697 - 1LT, 24" Diameter Pendant, BK/SLV

1 Light Black Pendant with Steel Fabric Cap and Black on Silver Hardback Shade

| Height<br>Width/Length<br>Depth<br>Weight                                                | 28.5<br>24<br>24<br>7     | No. of Bulbs<br>LED Compatible<br>Total Wattage                 | 1<br>LED Compatible<br>150                                    |
|------------------------------------------------------------------------------------------|---------------------------|-----------------------------------------------------------------|---------------------------------------------------------------|
| Body Material<br>Finish/Color<br>Type of Finish                                          | Fabric<br>Black<br>Fabric | Second Material<br>Second Finish/Color<br>Second Type of Finish | Metal<br>Black<br>Painted                                     |
| Bulb 1 Amount Bulb 1 Base Type Bulb 1 Max Watt. Bulb 1 Included Bulb 1 Lumens Bulb 1 CRI | 1<br>E26<br>150<br>No     | Rated For<br>Voltage<br>Approval<br>Warranty<br>Instal Position | Dry Location<br>120<br>cUL or equivalent<br>1 Year<br>Ceiling |