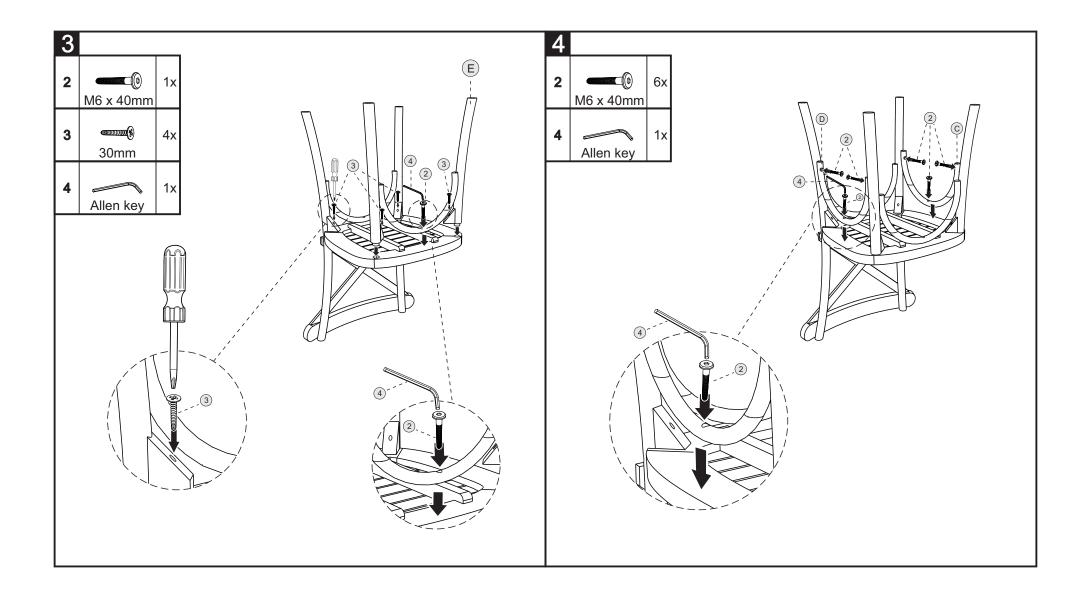

## Part List And Hardware List

| PIECE | DESCRIPTION              | PICTURE         | QUANTITY |
|-------|--------------------------|-----------------|----------|
| A     | Back Rest                |                 | 1x       |
| В     | Seat Frame               |                 | 1x       |
| С     | Foot Connection<br>Right |                 | 1x       |
| D     | Foot Connection<br>Left  |                 | 1x       |
| E     | Front Leg                |                 | 1x       |
| 1     | Coarse Screw             | <b>√‱</b> 50 mm | 2x       |
| 2     | Jcbc Screw               | M6 x 40mm       | 8x       |
| 3     | Screw                    | 30mm            | 4x       |
| 4     | Allen Key                | M4              | 1x       |

Do not tighten every single screw until all screws are fitted into all holes, so that all screws fitted can be tightened together