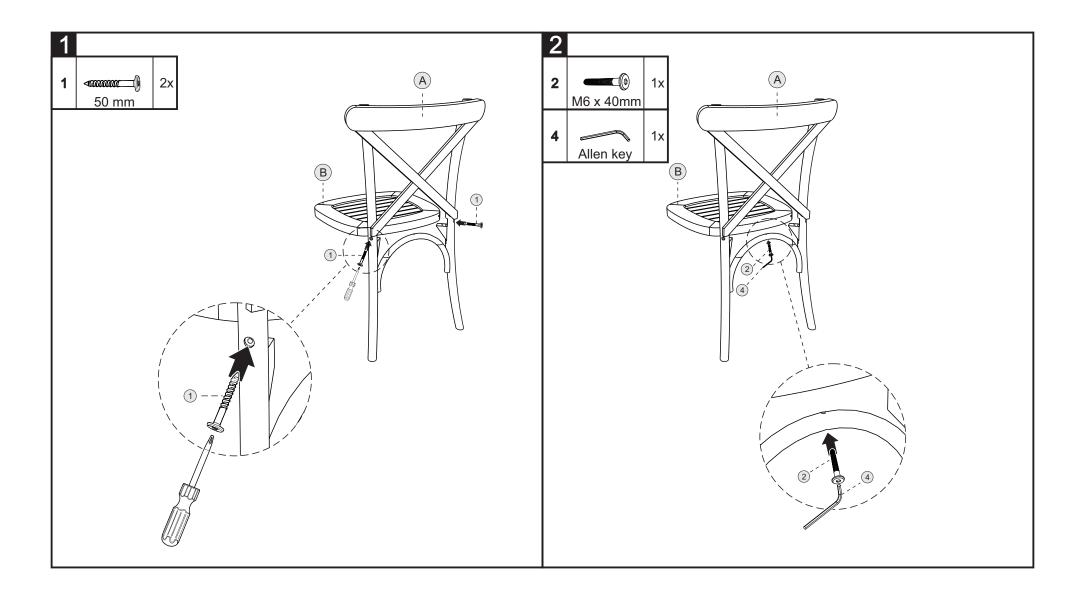

## Part List And Hardware List

| PIECE | DESCRIPTION              | PICTURE         | QUANTITY |
|-------|--------------------------|-----------------|----------|
| A     | Back Rest                |                 | 1x       |
| В     | Seat Frame               |                 | 1x       |
| С     | Foot Connection<br>Right |                 | 1x       |
| D     | Foot Connection<br>Left  |                 | 1x       |
| E     | Front Leg                |                 | 1x       |
| 1     | Coarse Screw             | <b>√‱</b> 50 mm | 2x       |
| 2     | Jcbc Screw               | M6 x 40mm       | 8x       |
| 3     | Screw                    | 30mm            | 4x       |
| 4     | Allen Key                | M4              | 1x       |

Do not tighten every single screw until all screws are fitted into all holes, so that all screws fitted can be tightened together