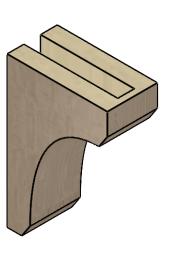

## ITEM NUMBER: CORU03X06X09LGYRCPR

3"W X 6"D X 9"H SERIES 2 CLASSIC LEGACY ROUGH CEDAR TIMBERTHANE FAUX WOOD CORBEL, PRIMED

## SIDE PROFILE

FRONT PROFILE

**ISOMETRIC** 

**EKENA MILLWORK** 2300 WEST MAIN ST. CLARKSVILLE, TX 75426 TOLL FREE: 866-607-0453 WWW.EKENAMILLWORK.COM

GENERATED DATE: 01/27/2023

- 1. INSTALLATION TO BE COMPLETED IN ACCORDANCE WITH MANUFACTURER'S SPECIFICATIONS.
  2. DRAWING MAY NOT BE TO SCALE
  3. THIS DRAWING IS INTENDED FOR DESIGN AND PLANNING PURPOSES ONLY.
  4. ALL INFORMATION CONTAINED HEREIN WAS CURRENT AT THE TIME OF DEVELOPMENT BUT MUST BE REVIEWED AND APPROVED BY THE PRODUCT MANUFACTURER TO BE CONSIDERED ACCURATE.
- 5. TIMBERTHANE ARCHITECTURAL PRODUCTS ARE MADE FROM HIGH DENSITY URETHANE AND COME FACTORY PRIMED