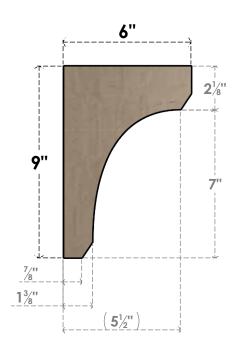

## ITEM NUMBER: CORU03X06X09LGYRCPR

3"W X 6"D X 9"H SERIES 2 CLASSIC LEGACY ROUGH CEDAR TIMBERTHANE FAUX WOOD CORBEL, PRIMED

## SIDE PROFILE

FRONT PROFILE

**ISOMETRIC** 

**EKENA MILLWORK** 2300 WEST MAIN ST. CLARKSVILLE, TX 75426 TOLL FREE: 866-607-0453 WWW.EKENAMILLWORK.COM

GENERATED DATE: 01/27/2023

- 1. INSTALLATION TO BE COMPLETED IN ACCORDANCE WITH MANUFACTURER'S SPECIFICATIONS.
  2. DRAWING MAY NOT BE TO SCALE
  3. THIS DRAWING IS INTENDED FOR DESIGN AND PLANNING PURPOSES ONLY.
  4. ALL INFORMATION CONTAINED HEREIN WAS CURRENT AT THE TIME OF DEVELOPMENT BUT MUST BE REVIEWED AND APPROVED BY THE PRODUCT MANUFACTURER TO BE CONSIDERED ACCURATE.
- 5. TIMBERTHANE ARCHITECTURAL PRODUCTS ARE MADE FROM HIGH DENSITY URETHANE AND COME FACTORY PRIMED