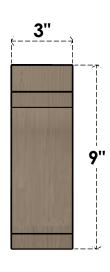

## ITEM NUMBER: CORU03X06X09LGYRCPR

3"W X 6"D X 9"H SERIES 2 CLASSIC LEGACY ROUGH CEDAR TIMBERTHANE FAUX WOOD CORBEL, PRIMED

## SIDE PROFILE

FRONT PROFILE

**ISOMETRIC** 

**EKENA MILLWORK** 2300 WEST MAIN ST. CLARKSVILLE, TX 75426 TOLL FREE: 866-607-0453 WWW.EKENAMILLWORK.COM

GENERATED DATE: 01/27/2023

- 1. INSTALLATION TO BE COMPLETED IN ACCORDANCE WITH MANUFACTURER'S SPECIFICATIONS.
  2. DRAWING MAY NOT BE TO SCALE
  3. THIS DRAWING IS INTENDED FOR DESIGN AND PLANNING PURPOSES ONLY.
  4. ALL INFORMATION CONTAINED HEREIN WAS CURRENT AT THE TIME OF DEVELOPMENT BUT MUST BE REVIEWED AND APPROVED BY THE PRODUCT MANUFACTURER TO BE CONSIDERED ACCURATE.
- 5. TIMBERTHANE ARCHITECTURAL PRODUCTS ARE MADE FROM HIGH DENSITY URETHANE AND COME FACTORY PRIMED