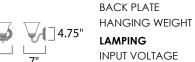

MEASUREMENTS

DIMENSION

BULB

## 4.75'

36'

: 36" W x 7" H x 8" Ext : 36" W x 4.75" H x 4.07" HCO : 8.6 lb

:120V : 5 x 60W Incandescent E26 Medium , 300W Total BULB INCLUDED : (Not Included) DIMMABLE :Yes