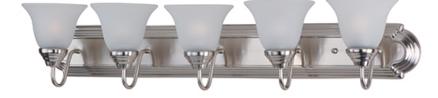

## **PRODUCT DESCRIPTION**

When you need necessary lighting for your home, think Essential first. Essential collection's selection of traditional, transitional and contemporary lighting focuses on simple design to brighten up any room. Fixtures come in choice of Oil Rubbed Bronze, Polished Brass, Polished Chrome and Satin Nickel to meet your specific design requirements.

## 4.75'

36'

: 36" W x 7" H x 8" Ext : 36" W x 4.75" H x 4.07" HCO : 8.6 lb

:120V : 5 x 60W Incandescent E26 Medium , 300W Total BULB INCLUDED : (Not Included) DIMMABLE :Yes