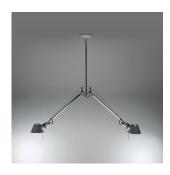

## Materials =

- Arms in extruded aluminum
- Joints and tension control knobs in polished die-cast aluminum
- Cables in stainless steel
- Telescopic stem in chrome plated steel
- Diffusers in aluminum

### Features & Accessories

- Fully adjustable, articulated arms
- Telescopic stem adjustable at installation
- Rotatable 360° diffuser with incorporated on/off switches
- Mounting to standard electrical junction boxes