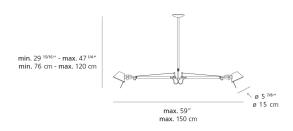

| LED-T              |
|-------------------|--------------------|
| Lamp              | max 2X100W E26/A19 |
| Lamp Included     | No                 |
| Control type      | On/Off (On Head)   |
| Input Voltage     | 120V               |
| Power consumption | N/A                |
| Ballast           | N/A                |

### Colors & Finishes =



## Materials =

- Arms in extruded aluminum
- Joints and tension control knobs in polished die-cast aluminum
- Cables in stainless steel
- Telescopic stem in chrome plated steel
- Diffusers in aluminum

### Features & Accessories

- Fully adjustable, articulated arms
- Telescopic stem adjustable at installation
- Rotatable 360° diffuser with incorporated on/off switches
- Mounting to standard electrical junction boxes

### Dimensions =



## Packaging =

1 Box

1 x 19-13/16" x 7-9/16" x 36-11/16" / 6.83 lbs - 50 cm x 19 cm x 93 cm / 3.1 kg

### Light distribution =

#### Direct



# Luminaire weight

3.75 lbs / 1.7 kg

Warranty
5 year Limited warranty

Red = Max Cd. Through Vertical plane
Blue = Max Cd. Through Horizontal plane