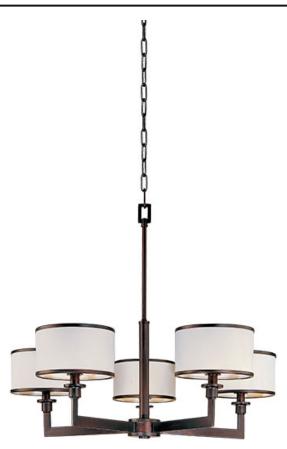

# **PRODUCT DESCRIPTION**

The Nexus collection is the true standard for contemporary lighting. The flat rectangular tube arm forms to a perfect angle and comes finished in choice of Satin Nickel or Oil Rubbed Bronze. The White fabric drum shade is trimmed with metal rings in matching finish for a clean, tailored look.