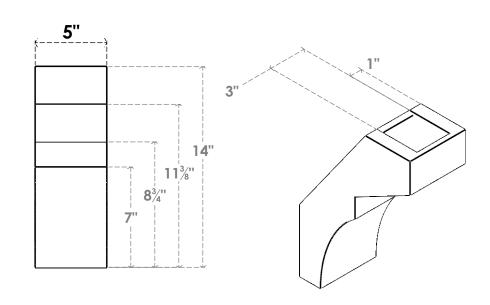

## ITEM NUMBER: BRCURO050X10000X14000MONRCPR

5"W X 10"D X 14"H MONTEREY ROUGH CEDAR WOODGRAIN OPEN TIMBERTHANE BRACE, PRIMED TAN

**SIDE PROFILE** 

**FRONT PROFILE** 

**ISOMETRIC** 

GENERATED DATE: 04/05/2023