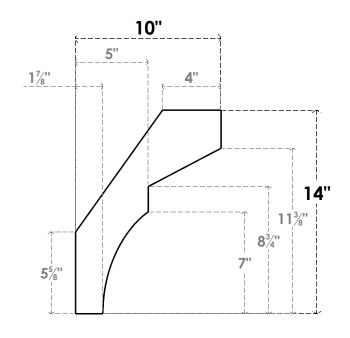

## ITEM NUMBER: BRCURO050X10000X14000MONRCPR

5"W X 10"D X 14"H MONTEREY ROUGH CEDAR WOODGRAIN OPEN TIMBERTHANE BRACE, PRIMED TAN

**SIDE PROFILE** 

**FRONT PROFILE** 

**ISOMETRIC** 

GENERATED DATE: 04/05/2023