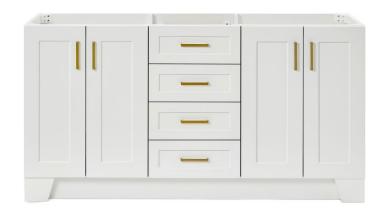

## Q066D



### **BASE CABINET DIMENSIONS**

66" W x 21.75" D x 34.5" H

### **FEATURES**

- Solid wood frame & plywood panels
- Dovetail drawers and joints
- Soft closing doors & drawers

### HARDWARE FINISHES



### **AVAILABLE COLORS**



# FRONT VIEW



# PLAN VIEW



### SIDE VIEW







### **OVERALL DIMENSIONS**

66.25" W x 22" D x 1.5" H

### **COUNTERTOP OPTIONS**



Carrara White Quartz CQ-066D-REC-CT

### **FEATURES**

- Solid countertop with mitered edges & seams
- Undermount white rectangular sink
- Pre-drilled for 8" widespread faucet

### **INCLUDED**

- Countertop
- Matching Backsplash
- Rectangle Sinks

### COUNTERTOP PLAN VIEW

# 66-1/4" 8" 1-3/8" 17-1/4" 12-3/4"

### **EDGE SIDE VIEW**