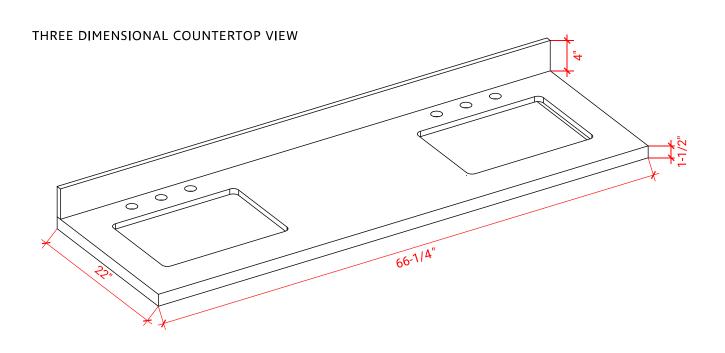

### **OVERALL DIMENSIONS**

66.25" W x 22" D x 1.5" H

### **COUNTERTOP OPTIONS**

Carrara White Quartz CQ-066D-REC-CT

### **FEATURES**

- Solid countertop with mitered edges & seams
- Undermount white rectangular sink
- Pre-drilled for 8" widespread faucet

### **INCLUDED**

- Countertop
- Matching Backsplash
- Rectangle Sinks

### COUNTERTOP PLAN VIEW