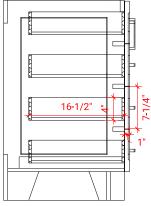

## Q066D



### **BASE CABINET DIMENSIONS**

66" W x 21.75" D x 34.5" H

### **FEATURES**

- Solid wood frame & plywood panels
- Dovetail drawers and joints
- Soft closing doors & drawers

### HARDWARE FINISHES



### **AVAILABLE COLORS**



# FRONT VIEW



# PLAN VIEW



### SIDE VIEW







### **OVERALL DIMENSIONS**

66.25" W x 22" D x 1.5" H

### **COUNTERTOP OPTIONS**



Carrara White Quartz CQ-066D-REC-CT

### **FEATURES**

- Solid countertop with mitered edges & seams
- Undermount white rectangular sink
- Pre-drilled for 8" widespread faucet

### **INCLUDED**

- Countertop
- Matching Backsplash
- Rectangle Sinks

### COUNTERTOP PLAN VIEW

# 66-1/4" 8" 1-3/8" 17-1/4" 12-3/4"

### **EDGE SIDE VIEW**