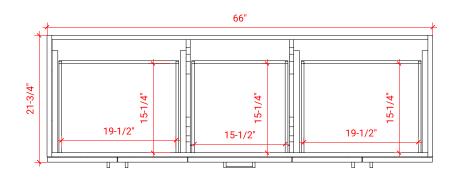

## Q066D



### **BASE CABINET DIMENSIONS**

66" W x 21.75" D x 34.5" H

### **FEATURES**

- Solid wood frame & plywood panels
- Dovetail drawers and joints
- Soft closing doors & drawers

### HARDWARE FINISHES



### **AVAILABLE COLORS**



# FRONT VIEW



# PLAN VIEW



### SIDE VIEW







### **OVERALL DIMENSIONS**

66.25" W x 22" D x 1.5" H

### **COUNTERTOP OPTIONS**



Carrara White Quartz CQ-066D-REC-CT

### **FEATURES**

- Solid countertop with mitered edges & seams
- Undermount white rectangular sink
- Pre-drilled for 8" widespread faucet

### **INCLUDED**

- Countertop
- Matching Backsplash
- Rectangle Sinks

### COUNTERTOP PLAN VIEW

# 66-1/4" 8" 1-3/8" 17-1/4" 12-3/4"

### **EDGE SIDE VIEW**