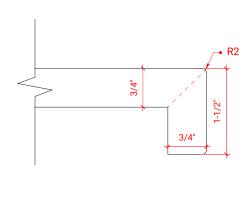

### SIDE VIEW

### **OVERALL DIMENSIONS**

66.25" W x 22" D x 1.5" H

### **EDGE SIDE VIEW**