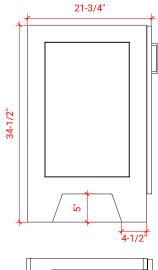

## Q066D



### **BASE CABINET DIMENSIONS**

66" W x 21.75" D x 34.5" H

### **FEATURES**

- Solid wood frame & plywood panels
- Dovetail drawers and joints
- Soft closing doors & drawers

### HARDWARE FINISHES



### **AVAILABLE COLORS**



# FRONT VIEW



# PLAN VIEW



### SIDE VIEW







### **OVERALL DIMENSIONS**

66.25" W x 22" D x 1.5" H

### **COUNTERTOP OPTIONS**



Carrara White Quartz CQ-066D-REC-CT

### **FEATURES**

- Solid countertop with mitered edges & seams
- Undermount white rectangular sink
- Pre-drilled for 8" widespread faucet

### **INCLUDED**

- Countertop
- Matching Backsplash
- Rectangle Sinks

### COUNTERTOP PLAN VIEW

# 66-1/4" 8" 1-3/8" 17-1/4" 12-3/4"

### **EDGE SIDE VIEW**