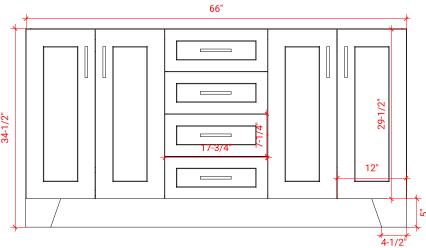

## Q066D



### **BASE CABINET DIMENSIONS**

66" W x 21.75" D x 34.5" H

### **FEATURES**

- Solid wood frame & plywood panels
- Dovetail drawers and joints
- Soft closing doors & drawers

### HARDWARE FINISHES



### **AVAILABLE COLORS**



# FRONT VIEW



# PLAN VIEW



### SIDE VIEW







### **OVERALL DIMENSIONS**

66.25" W x 22" D x 1.5" H

### **COUNTERTOP OPTIONS**



Carrara White Quartz CQ-066D-REC-CT

### **FEATURES**

- Solid countertop with mitered edges & seams
- Undermount white rectangular sink
- Pre-drilled for 8" widespread faucet

### **INCLUDED**

- Countertop
- Matching Backsplash
- Rectangle Sinks

### COUNTERTOP PLAN VIEW

# 66-1/4" 8" 1-3/8" 17-1/4" 12-3/4"

### **EDGE SIDE VIEW**