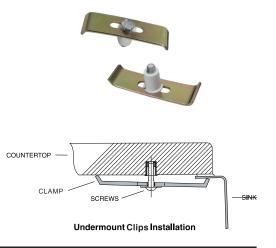

## SINK DESCRIPTION

- 1800 Series double bowl under-mount sink
- 18 gauge stainless steel, Brushed finish
- Center drain location
- Mounting brackets included, other standard mounting hardware and silicone sealant not system

## WARRANTY

• Limited lifetime warranty against material or manufacturing defects to the original consumer purchaser

**Installation Detail** 

FOR MORE INFORMATION CALL: 1-888-MY-ALLORA www.allorausa.com