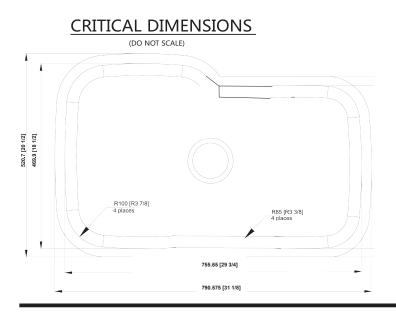

## CUT OUT DIMENSIONS

• Template included - template number ND-3222

| <b>Specifications</b> |
|-----------------------|
|-----------------------|

| Model   | Depth- | Drain     |
|---------|--------|-----------|
| Number  | Inches | Placement |
| ND-3222 | 9 1/8" | Center    |