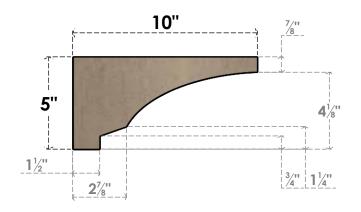

## SIDE PROFILE

## ITEM NUMBER: CORU05X10X05MOARCPR

5"W X 10"D X 5"H SERIES 3 WIDE MOAB ROUGH CEDAR TIMBERTHANE FAUX WOOD CORBEL, PRIMED