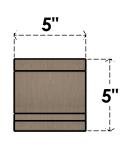

## **FRONT PROFILE**

## ITEM NUMBER: CORU05X10X05MOARCPR

5"W X 10"D X 5"H SERIES 3 WIDE MOAB ROUGH CEDAR TIMBERTHANE FAUX WOOD CORBEL, PRIMED