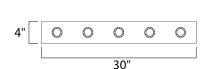

## **MEASUREMENTS**

DIMENSION : 30" W x 4.25" H x 2.5" Ext **BACK PLATE** : 4" W x 29.25" H x 2.14" HCO

HANGING WEIGHT : 2.45 lb

LAMPING

INPUT VOLTAGE : 120V

BULB : 5 x 60W Incandescent E26 Medium , 300W Total