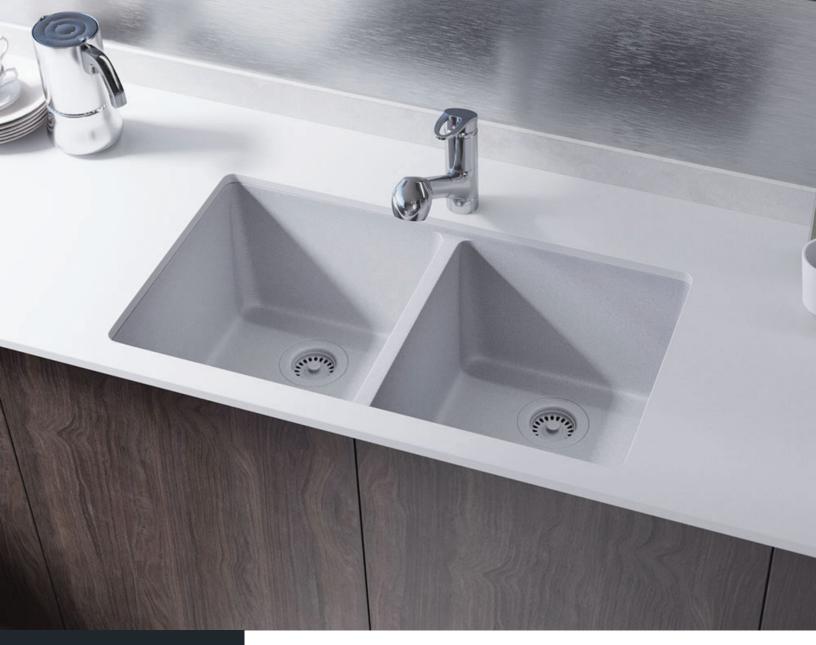

# **René**

#### R3-1002-PEWTER

Equal Double Bowl Sink Flange UPC: 841412129671 Standard Strainer UPC: 841412129688

www.renesinks.com 872.241.0016 sales@renesinks.com

## **FEATURES**

.

.

.

- Undermount Installation
- 33" Minimum Cabinet Size
- 80% Quartz 20% Acrylic
- Heat Resistant up to 550°
- Anti-bacterial Surface
- Stain Resistant

## **GRANITE QUARTZ**

Our granite quartz sinks are made with 80% Quartz and 20% Acrylic, with a non-porous finish that prevents the growth of bacteria. They are extremely scratch resistant, can withstand temperatures up to 550 Degrees, and are unaffected by household acids and cleaners. They are also completely stain resistant.