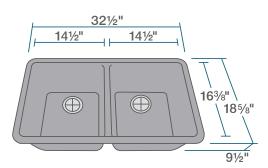

nge UPC: 841412129671 Standard Strainer UPC: 841412129688

www.renesinks.com 872.241.0016 sales@renesinks.com

## **FEATURES**

.

.

.

- Undermount Installation
- 33" Minimum Cabinet Size
- 80% Quartz 20% Acrylic
- Heat Resistant up to 550°
- Anti-bacterial Surface
- Stain Resistant

#### ACCESSORIES



## **GRANITE QUARTZ**

Our granite quartz sinks are made with 80% Quartz and 20% Acrylic, with a non-porous finish that prevents the growth of bacteria. They are extremely scratch resistant, can withstand temperatures up to 550 Degrees, and are unaffected by household acids and cleaners. They are also completely stain resistant.

- Scratch Resistant
- Multiple Colors Available
- Cutout Template
- Installation Hardware Included
- cUPC Certified
- Limited Lifetime Warranty

### DIMENSIONS